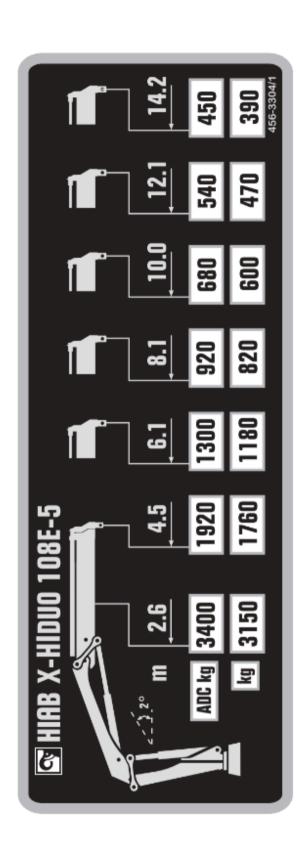

#### Outreach

| Description                                                                      | Unit   | Value      |
|----------------------------------------------------------------------------------|--------|------------|
| Standard Outreach 1 (SOR1) - Standard load at std outreach with ADC 1 (SLC_ADC1) | m - kg | 2.6 - 3400 |
| Standard Outreach 2 (SOR2) - Standard load at std outreach with ADC 2 (SLC_ADC2) | m - kg | 4.5 - 1920 |
| Standard Outreach 3 (SOR3) - Standard load at std outreach with ADC 3 (SLC_ADC3) | m - kg | 6.1 - 1300 |
| Standard Outreach 4 (SOR4) - Standard load at std outreach with ADC 4 (SLC_ADC4) | m - kg | 8.0 - 920  |
| Standard Outreach 5 (SOR5) - Standard load at std outreach with ADC 5 (SLC_ADC5) | m - kg | 10.0 - 680 |
| Standard Outreach 6 (SOR6) - Standard load at std outreach with ADC 6 (SLC_ADC6) | m - kg | 12.1 - 540 |
| Standard Outreach 7 (SOR7) - Standard load at std outreach with ADC 7 (SLC_ADC7) | m - kg | 14.2 - 450 |
| HydOut Reach Std (HORS)                                                          | m      | 14.3       |
| Hyd Boom Ext (HBE)                                                               | m      | 9.9        |