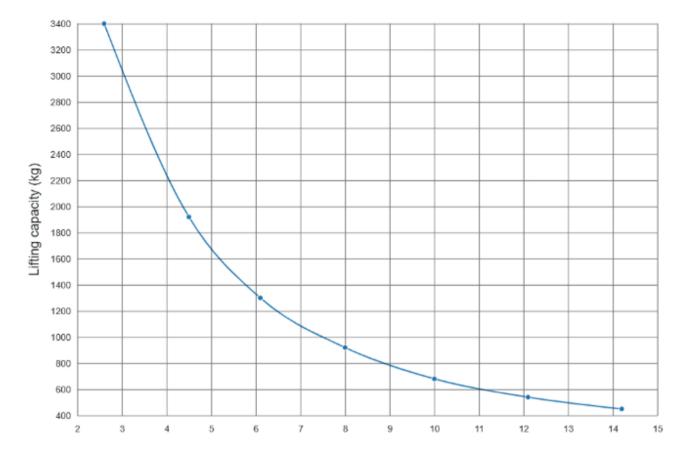

#### Outreach

| Description                                                                      | Unit   | Value      |
|----------------------------------------------------------------------------------|--------|------------|
| Standard Outreach 1 (SOR1) - Standard load at std outreach with ADC 1 (SLC_ADC1) | m - kg | 2.6 - 3400 |
| Standard Outreach 2 (SOR2) - Standard load at std outreach with ADC 2 (SLC_ADC2) | m - kg | 4.5 - 1920 |
| Standard Outreach 3 (SOR3) - Standard load at std outreach with ADC 3 (SLC_ADC3) | m - kg | 6.1 - 1300 |
| Standard Outreach 4 (SOR4) - Standard load at std outreach with ADC 4 (SLC_ADC4) | m - kg | 8.0 - 920  |
| Standard Outreach 5 (SOR5) - Standard load at std outreach with ADC 5 (SLC_ADC5) | m - kg | 10.0 - 680 |
| Standard Outreach 6 (SOR6) - Standard load at std outreach with ADC 6 (SLC_ADC6) | m - kg | 12.1 - 540 |
| Standard Outreach 7 (SOR7) - Standard load at std outreach with ADC 7 (SLC_ADC7) | m - kg | 14.2 - 450 |
| HydOut Reach Std (HORS)                                                          | m      | 14.3       |
| Hyd Boom Ext (HBE)                                                               | m      | 9.9        |