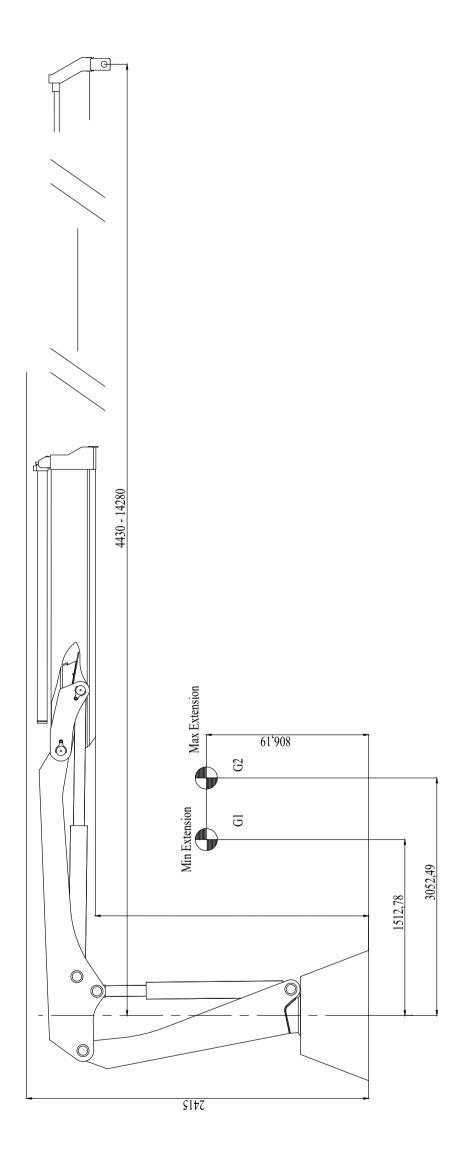

Lifting capacity450 - 3400 kgOutreach14 mWeight1925 kg

Front View Folded (Metric)

Side View Folded (Metric)

X-HIDUO 108 E-5
Side View Unfolded Close In Area (Metric)

X-HIDUO 108 E-5
Side View Unfolded Stretched (Metric)

#### Dimensions

| Description                                        | Unit | Value  |
|----------------------------------------------------|------|--------|
| Height fold. (3-1)                                 | mm   | 2100.0 |
| Ref 3-2 width folded- heartcrane frame left (3-3b) | mm   | 1150.0 |
| Install.space need. (4-1)                          | mm   | 835.0  |