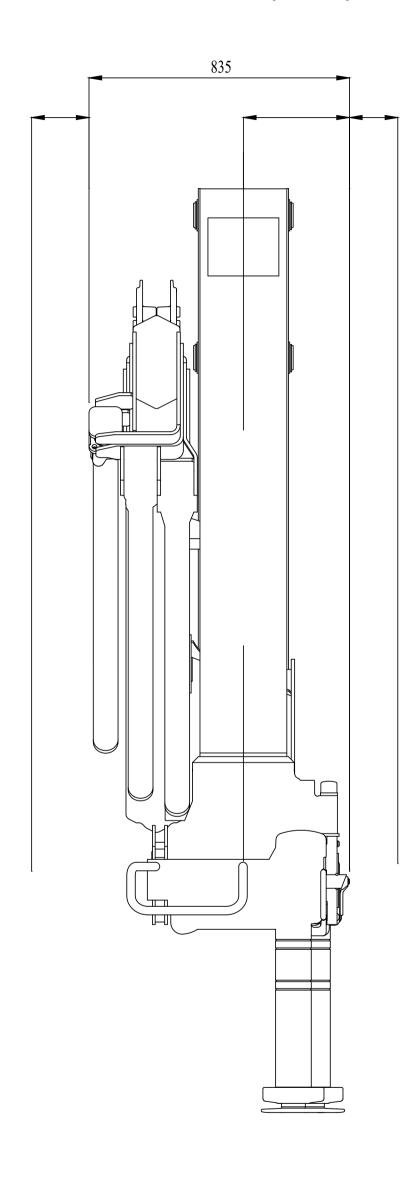

Top View (Metric)

#### Dimensions

| Description                                        | Unit | Value  |
|----------------------------------------------------|------|--------|
| Height fold. (3-1)                                 | mm   | 2100.0 |
| Ref 3-2 width folded- heartcrane frame left (3-3b) | mm   | 1150.0 |
| Install.space need. (4-1)                          | mm   | 835.0  |