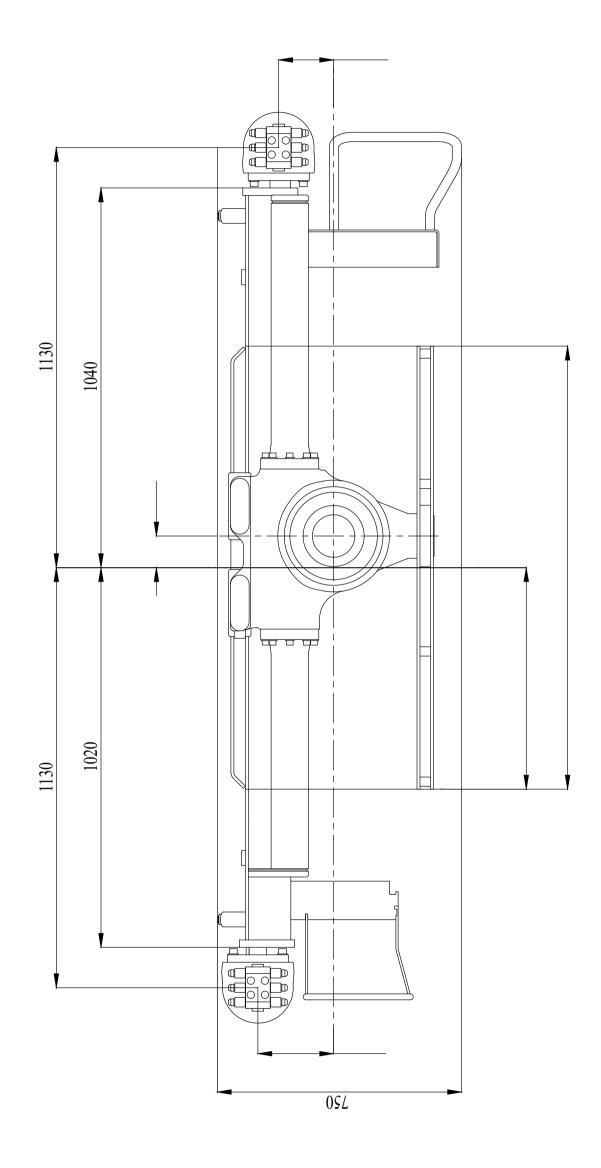

Lifting capacity450 - 3400 kgOutreach14 mWeight1925 kg

Front View Folded (Metric)

Side View Folded (Metric)

X-HIDUO 108 E-5
Side View Unfolded Close In Area (Metric)

X-HIDUO 108 E-5
Side View Unfolded Stretched (Metric)

Top View (Metric)