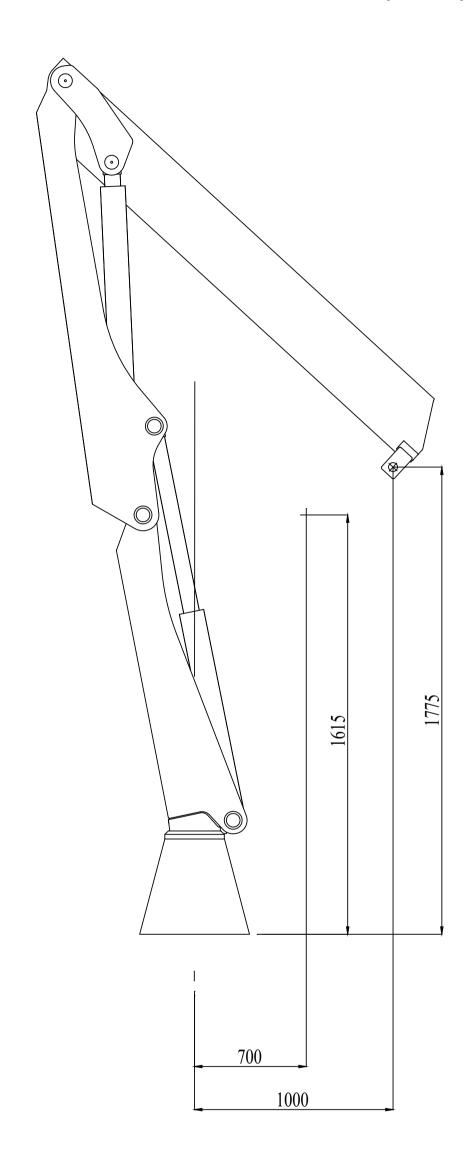

Lifting capacity450 - 3400 kgOutreach14 mWeight1925 kg

Front View Folded (Metric)

Side View Folded (Metric)

X-HIDUO 108 E-5
Side View Unfolded Close In Area (Metric)

X-HIDUO 108 E-5
Side View Unfolded Stretched (Metric)

#### Outreach

| Description                                                                      | Unit   | Value      |
|----------------------------------------------------------------------------------|--------|------------|
| Standard Outreach 1 (SOR1) - Standard load at std outreach with ADC 1 (SLC_ADC1) | m - kg | 2.6 - 3400 |
| Standard Outreach 2 (SOR2) - Standard load at std outreach with ADC 2 (SLC_ADC2) | m - kg | 4.5 - 1920 |
| Standard Outreach 3 (SOR3) - Standard load at std outreach with ADC 3 (SLC_ADC3) | m - kg | 6.1 - 1300 |
| Standard Outreach 4 (SOR4) - Standard load at std outreach with ADC 4 (SLC_ADC4) | m - kg | 8.0 - 920  |
| Standard Outreach 5 (SOR5) - Standard load at std outreach with ADC 5 (SLC_ADC5) | m - kg | 10.0 - 680 |
| Standard Outreach 6 (SOR6) - Standard load at std outreach with ADC 6 (SLC_ADC6) | m - kg | 12.1 - 540 |
| Standard Outreach 7 (SOR7) - Standard load at std outreach with ADC 7 (SLC_ADC7) | m - kg | 14.2 - 450 |
| HydOut Reach Std (HORS)                                                          | m      | 14.3       |
| Hyd Boom Ext (HBE)                                                               | m      | 9.9        |