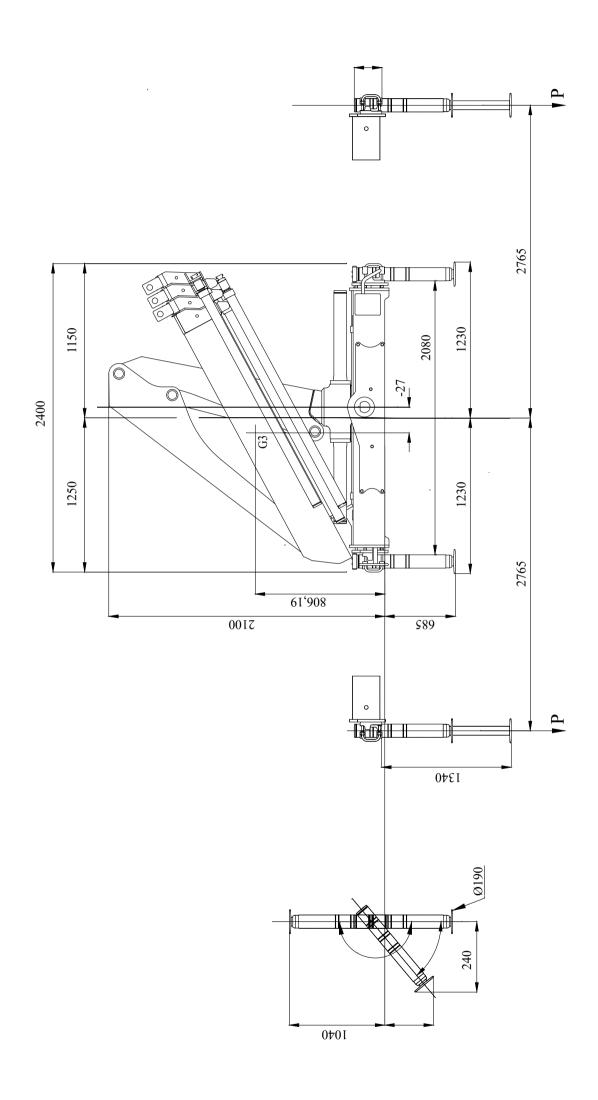

Lifting capacity450 - 3400 kgOutreach14 mWeight1925 kg

Front View Folded (Metric)

Side View Folded (Metric)

X-HIDUO 108 E-5
Side View Unfolded Close In Area (Metric)

X-HIDUO 108 E-5
Side View Unfolded Stretched (Metric)

#### Outreach

| Description                                                                      | Unit   | Value      |
|----------------------------------------------------------------------------------|--------|------------|
| Standard Outreach 1 (SOR1) - Standard load at std outreach with ADC 1 (SLC_ADC1) | m - kg | 2.6 - 3400 |
| Standard Outreach 2 (SOR2) - Standard load at std outreach with ADC 2 (SLC_ADC2) | m - kg | 4.5 - 1920 |
| Standard Outreach 3 (SOR3) - Standard load at std outreach with ADC 3 (SLC_ADC3) | m - kg | 6.1 - 1300 |
| Standard Outreach 4 (SOR4) - Standard load at std outreach with ADC 4 (SLC_ADC4) | m - kg | 8.0 - 920  |
| Standard Outreach 5 (SOR5) - Standard load at std outreach with ADC 5 (SLC_ADC5) | m - kg | 10.0 - 680 |
| Standard Outreach 6 (SOR6) - Standard load at std outreach with ADC 6 (SLC_ADC6) | m - kg | 12.1 - 540 |
| Standard Outreach 7 (SOR7) - Standard load at std outreach with ADC 7 (SLC_ADC7) | m - kg | 14.2 - 450 |
| HydOut Reach Std (HORS)                                                          | m      | 14.3       |
| Hyd Boom Ext (HBE)                                                               | m      | 9.9        |

#### Lifting capacity

| Description                       | Unit | Value |
|-----------------------------------|------|-------|
| Max Dynamic Moment (Mdyn)         | kNm  | 132.0 |
| Lifting Capacity (LC_ADC_kNm)     | kNm  | 85.0  |
| Lifting Capacity (LC_ADC_kNm)     | tm   | 8.7   |
| Stress calculation moment (Mstat) | kNm  | 171.0 |

#### Slewing

| Description                                | Unit | Value |
|--------------------------------------------|------|-------|
| Slewing Angle (SlewAng)                    | 6    | 406   |
| Max slope viable at full capacity (MaxAng) | 0    | 4.5   |
| Slewing Torque (SlewTorq)                  | kNm  | 10.7  |
| Lift Speed (LiftSp)                        | m/s  | 2.0   |

#### Dimensions

| Description                                        | Unit | Value  |
|----------------------------------------------------|------|--------|
| Height fold. (3-1)                                 | mm   | 2100.0 |
| Ref 3-2 width folded- heartcrane frame left (3-3b) | mm   | 1150.0 |
| Install.space need. (4-1)                          | mm   | 835.0  |