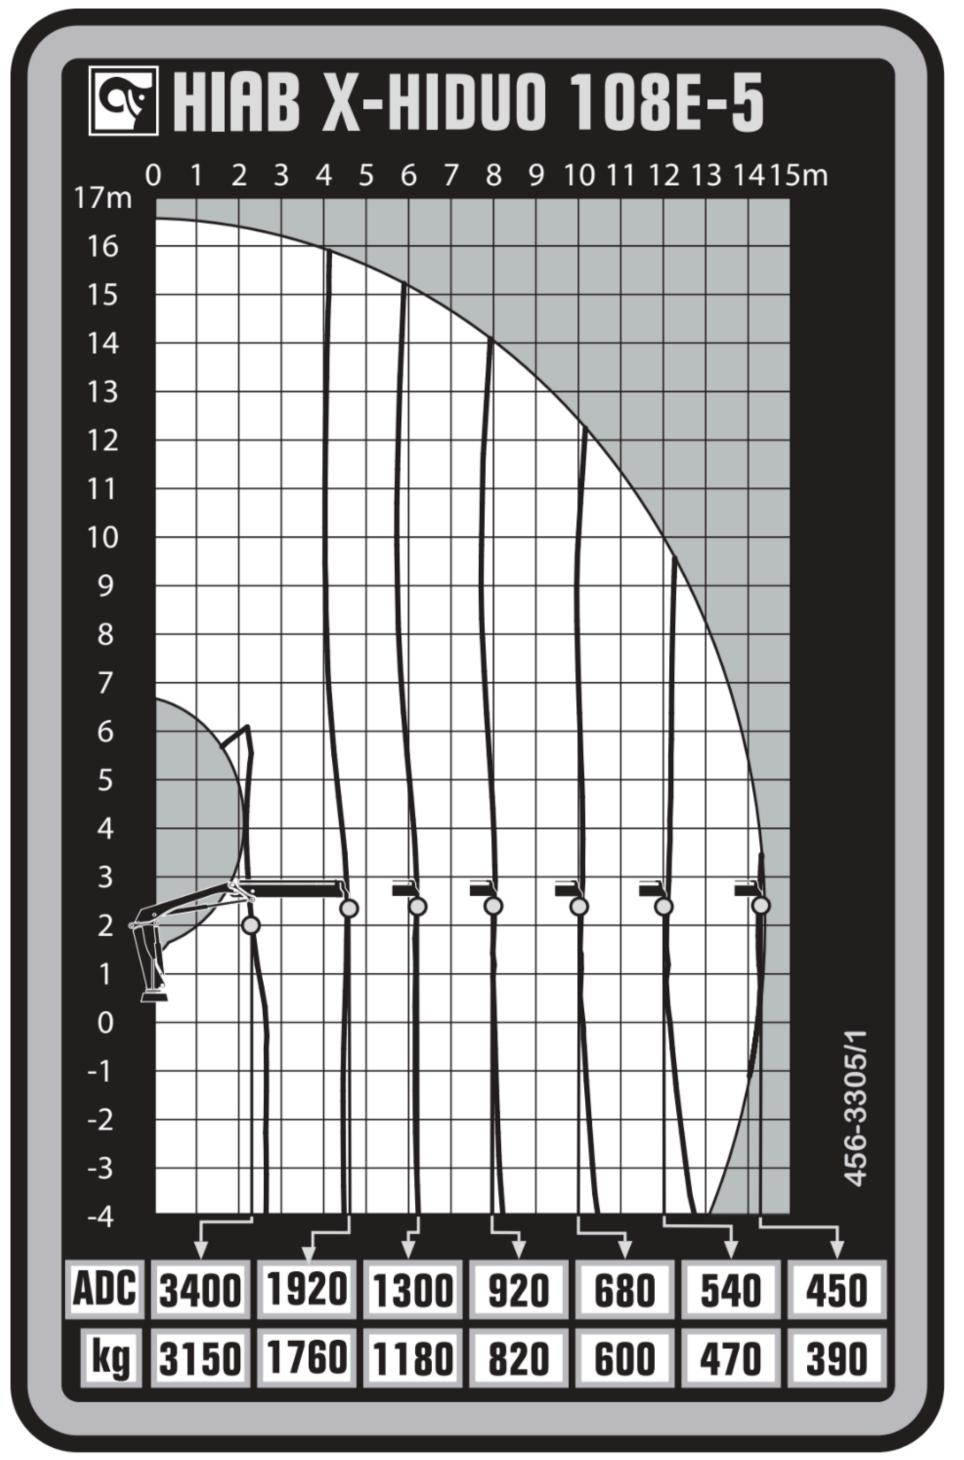

#### Outreach

| Description                                                                      | Unit   | Value      |
|----------------------------------------------------------------------------------|--------|------------|
| Standard Outreach 1 (SOR1) - Standard load at std outreach with ADC 1 (SLC_ADC1) | m - kg | 2.6 - 3400 |
| Standard Outreach 2 (SOR2) - Standard load at std outreach with ADC 2 (SLC_ADC2) | m - kg | 4.5 - 1920 |
| Standard Outreach 3 (SOR3) - Standard load at std outreach with ADC 3 (SLC_ADC3) | m - kg | 6.1 - 1300 |
| Standard Outreach 4 (SOR4) - Standard load at std outreach with ADC 4 (SLC_ADC4) | m - kg | 8.0 - 920  |
| Standard Outreach 5 (SOR5) - Standard load at std outreach with ADC 5 (SLC_ADC5) | m - kg | 10.0 - 680 |
| Standard Outreach 6 (SOR6) - Standard load at std outreach with ADC 6 (SLC_ADC6) | m - kg | 12.1 - 540 |
| Standard Outreach 7 (SOR7) - Standard load at std outreach with ADC 7 (SLC_ADC7) | m - kg | 14.2 - 450 |
| HydOut Reach Std (HORS)                                                          | m      | 14.3       |
| Hyd Boom Ext (HBE)                                                               | m      | 9.9        |

#### Lifting capacity

| Description                       | Unit | Value |
|-----------------------------------|------|-------|
| Max Dynamic Moment (Mdyn)         | kNm  | 132.0 |
| Lifting Capacity (LC_ADC_kNm)     | kNm  | 85.0  |
| Lifting Capacity (LC_ADC_kNm)     | tm   | 8.7   |
| Stress calculation moment (Mstat) | kNm  | 171.0 |