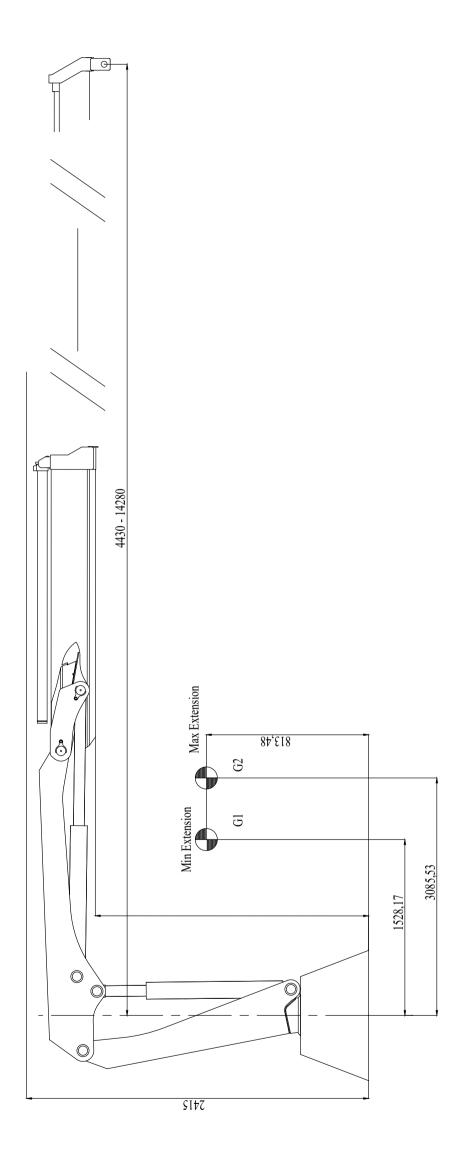

# Front View Folded (Metric)

Side View Folded (Metric)

X-HIDUO 108 E-5
Side View Unfolded Close In Area (Metric)

X-HIDUO 108 E-5
Side View Unfolded Stretched (Metric)

Top View (Metric)

#### Dimensions

| Description                                        | Unit | Value  |
|----------------------------------------------------|------|--------|
| Height fold. (3-1)                                 | mm   | 2100.0 |
| Ref 3-2 width folded- heartcrane frame left (3-3b) | mm   | 1150.0 |
| Install.space need. (4-1)                          | mm   | 835.0  |