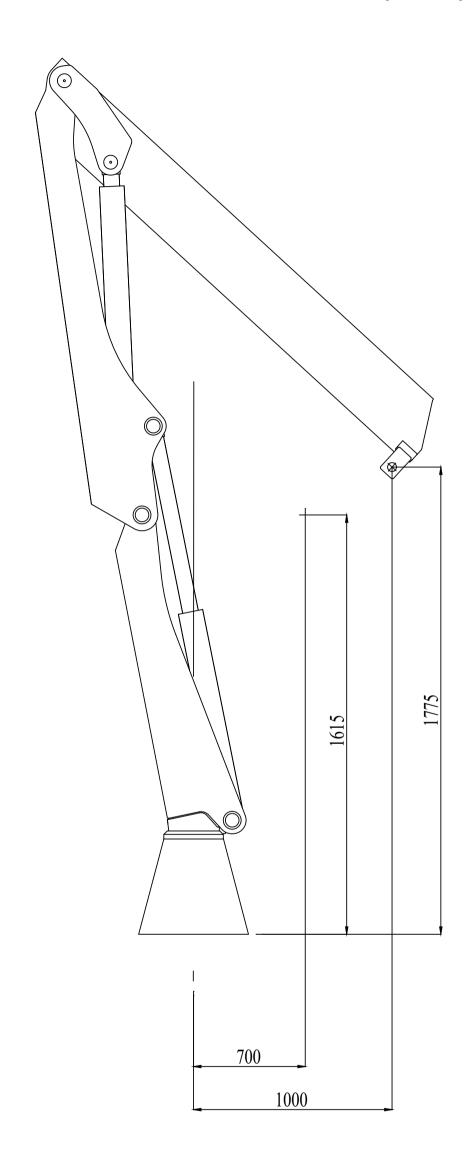

# Front View Folded (Metric)

Side View Folded (Metric)

X-HIDUO 108 E-5
Side View Unfolded Close In Area (Metric)

X-HIDUO 108 E-5
Side View Unfolded Stretched (Metric)

Top View (Metric)

#### Outreach

| Description                                                                      | Unit   | Value      |
|----------------------------------------------------------------------------------|--------|------------|
| Standard Outreach 1 (SOR1) - Standard load at std outreach with ADC 1 (SLC_ADC1) | m - kg | 2.6 - 3400 |
| Standard Outreach 2 (SOR2) - Standard load at std outreach with ADC 2 (SLC_ADC2) | m - kg | 4.5 - 1920 |
| Standard Outreach 3 (SOR3) - Standard load at std outreach with ADC 3 (SLC_ADC3) | m - kg | 6.1 - 1300 |
| Standard Outreach 4 (SOR4) - Standard load at std outreach with ADC 4 (SLC_ADC4) | m - kg | 8.0 - 920  |
| Standard Outreach 5 (SOR5) - Standard load at std outreach with ADC 5 (SLC_ADC5) | m - kg | 10.0 - 680 |
| Standard Outreach 6 (SOR6) - Standard load at std outreach with ADC 6 (SLC_ADC6) | m - kg | 12.1 - 540 |
| Standard Outreach 7 (SOR7) - Standard load at std outreach with ADC 7 (SLC_ADC7) | m - kg | 14.2 - 450 |
| HydOut Reach Std (HORS)                                                          | m      | 14.3       |
| Hyd Boom Ext (HBE)                                                               | m      | 9.9        |