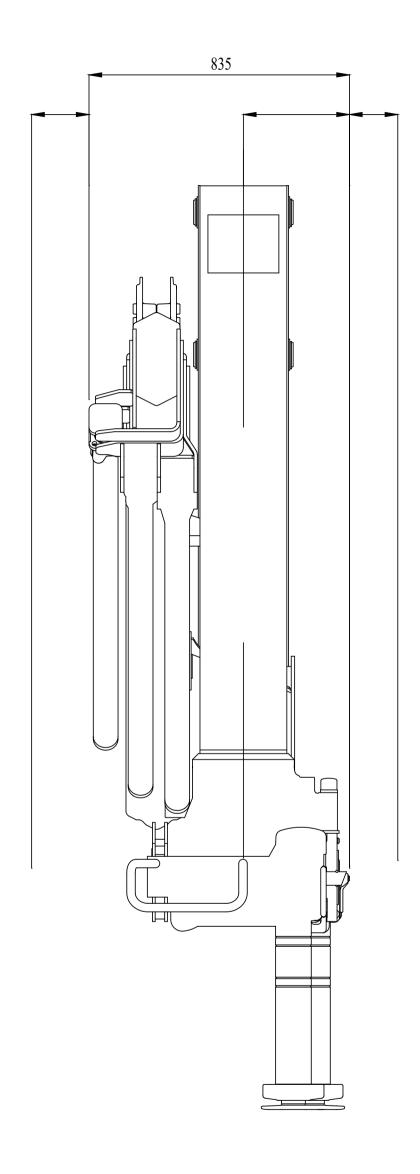

# Front View Folded (Metric)

Side View Folded (Metric)

X-HIDUO 108 E-5
Side View Unfolded Close In Area (Metric)

X-HIDUO 108 E-5
Side View Unfolded Stretched (Metric)

Top View (Metric)

#### Dimensions

| Description                                        | Unit | Value  |
|----------------------------------------------------|------|--------|
| Height fold. (3-1)                                 | mm   | 2100.0 |
| Ref 3-2 width folded- heartcrane frame left (3-3b) | mm   | 1150.0 |
| Install.space need. (4-1)                          | mm   | 835.0  |