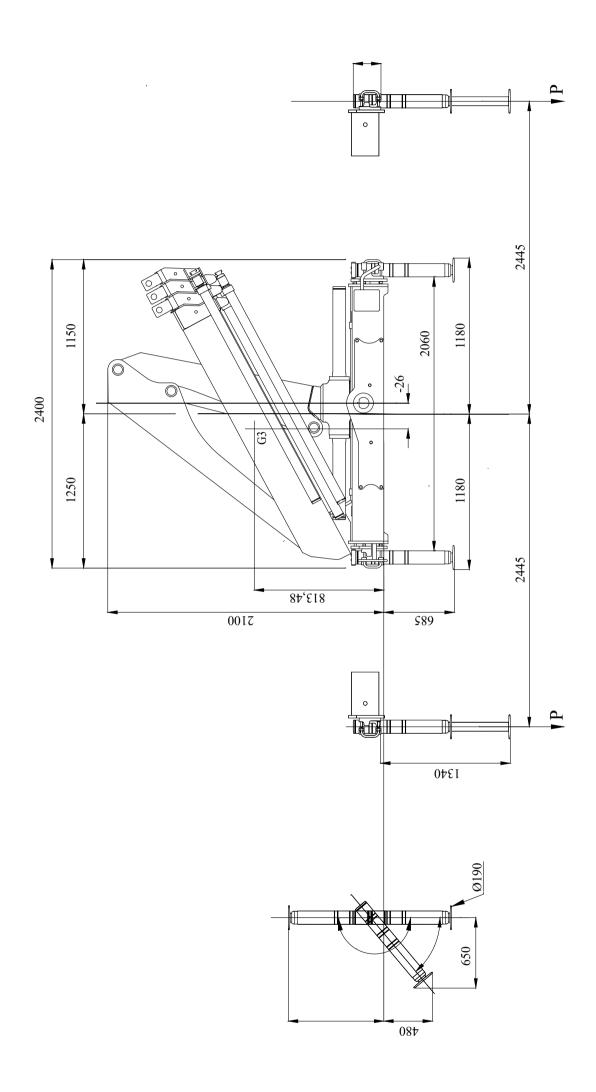

# Front View Folded (Metric)

Side View Folded (Metric)

X-HIDUO 108 E-5
Side View Unfolded Close In Area (Metric)

X-HIDUO 108 E-5
Side View Unfolded Stretched (Metric)

Top View (Metric)

#### Outreach

| Description                                                                      | Unit   | Value      |
|----------------------------------------------------------------------------------|--------|------------|
| Standard Outreach 1 (SOR1) - Standard load at std outreach with ADC 1 (SLC_ADC1) | m - kg | 2.6 - 3400 |
| Standard Outreach 2 (SOR2) - Standard load at std outreach with ADC 2 (SLC_ADC2) | m - kg | 4.5 - 1920 |
| Standard Outreach 3 (SOR3) - Standard load at std outreach with ADC 3 (SLC_ADC3) | m - kg | 6.1 - 1300 |
| Standard Outreach 4 (SOR4) - Standard load at std outreach with ADC 4 (SLC_ADC4) | m - kg | 8.0 - 920  |
| Standard Outreach 5 (SOR5) - Standard load at std outreach with ADC 5 (SLC_ADC5) | m - kg | 10.0 - 680 |
| Standard Outreach 6 (SOR6) - Standard load at std outreach with ADC 6 (SLC_ADC6) | m - kg | 12.1 - 540 |
| Standard Outreach 7 (SOR7) - Standard load at std outreach with ADC 7 (SLC_ADC7) | m - kg | 14.2 - 450 |
| HydOut Reach Std (HORS)                                                          | m      | 14.3       |
| Hyd Boom Ext (HBE)                                                               | m      | 9.9        |

#### Dimensions

| Description                                        | Unit | Value  |
|----------------------------------------------------|------|--------|
| Height fold. (3-1)                                 | mm   | 2100.0 |
| Ref 3-2 width folded- heartcrane frame left (3-3b) | mm   | 1150.0 |
| Install.space need. (4-1)                          | mm   | 835.0  |