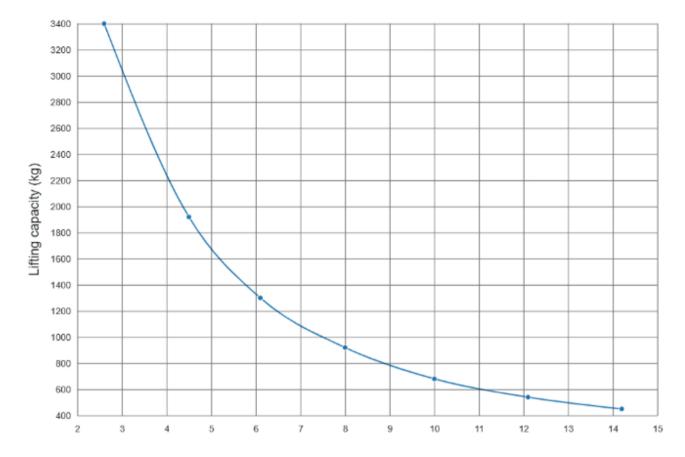

#### Outreach

| Description                                                                      | Unit   | Value      |
|----------------------------------------------------------------------------------|--------|------------|
| Standard Outreach 1 (SOR1) - Standard load at std outreach with ADC 1 (SLC_ADC1) | m - kg | 2.6 - 3400 |
| Standard Outreach 2 (SOR2) - Standard load at std outreach with ADC 2 (SLC_ADC2) | m - kg | 4.5 - 1920 |
| Standard Outreach 3 (SOR3) - Standard load at std outreach with ADC 3 (SLC_ADC3) | m - kg | 6.1 - 1300 |
| Standard Outreach 4 (SOR4) - Standard load at std outreach with ADC 4 (SLC_ADC4) | m - kg | 8.0 - 920  |
| Standard Outreach 5 (SOR5) - Standard load at std outreach with ADC 5 (SLC_ADC5) | m - kg | 10.0 - 680 |
| Standard Outreach 6 (SOR6) - Standard load at std outreach with ADC 6 (SLC_ADC6) | m - kg | 12.1 - 540 |
| Standard Outreach 7 (SOR7) - Standard load at std outreach with ADC 7 (SLC_ADC7) | m - kg | 14.2 - 450 |
| HydOut Reach Std (HORS)                                                          | m      | 14.3       |
| Hyd Boom Ext (HBE)                                                               | m      | 9.9        |