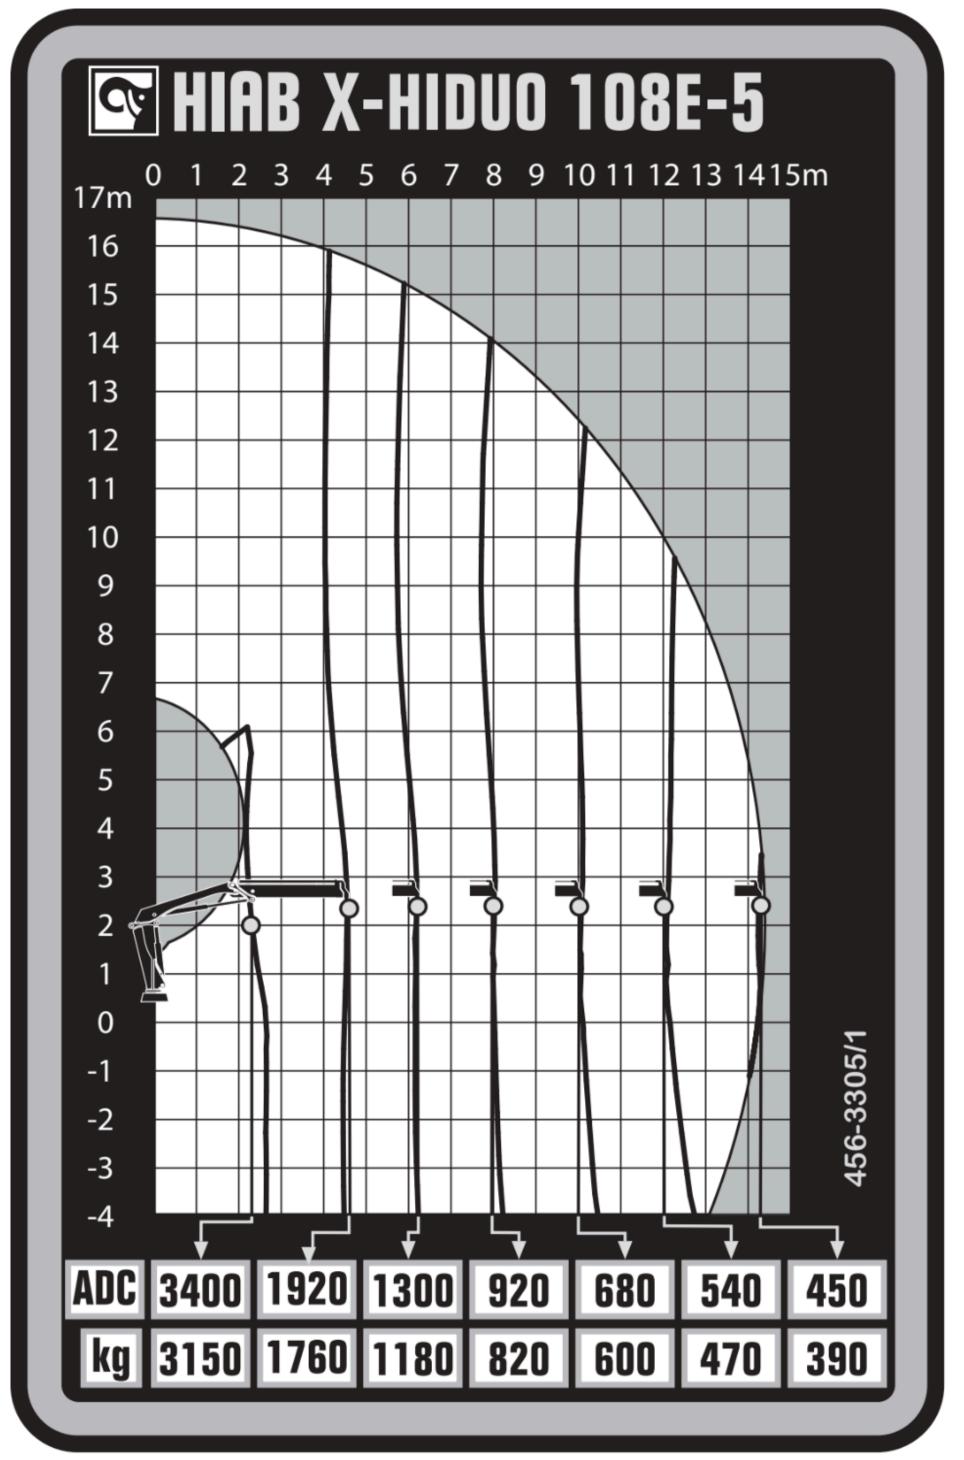

#### Outreach

| Description                                                                      | Unit   | Value      |
|----------------------------------------------------------------------------------|--------|------------|
| Standard Outreach 1 (SOR1) - Standard load at std outreach with ADC 1 (SLC_ADC1) | m - kg | 2.6 - 3400 |
| Standard Outreach 2 (SOR2) - Standard load at std outreach with ADC 2 (SLC_ADC2) | m - kg | 4.5 - 1920 |
| Standard Outreach 3 (SOR3) - Standard load at std outreach with ADC 3 (SLC_ADC3) | m - kg | 6.1 - 1300 |
| Standard Outreach 4 (SOR4) - Standard load at std outreach with ADC 4 (SLC_ADC4) | m - kg | 8.0 - 920  |
| Standard Outreach 5 (SOR5) - Standard load at std outreach with ADC 5 (SLC_ADC5) | m - kg | 10.0 - 680 |
| Standard Outreach 6 (SOR6) - Standard load at std outreach with ADC 6 (SLC_ADC6) | m - kg | 12.1 - 540 |
| Standard Outreach 7 (SOR7) - Standard load at std outreach with ADC 7 (SLC_ADC7) | m - kg | 14.2 - 450 |
| HydOut Reach Std (HORS)                                                          | m      | 14.3       |
| Hyd Boom Ext (HBE)                                                               | m      | 9.9        |

### Lifting capacity

| Description                       | Unit | Value |
|-----------------------------------|------|-------|
| Max Dynamic Moment (Mdyn)         | kNm  | 132.0 |
| Lifting Capacity (LC_ADC_kNm)     | kNm  | 85.0  |
| Lifting Capacity (LC_ADC_kNm)     | tm   | 8.7   |
| Stress calculation moment (Mstat) | kNm  | 171.0 |