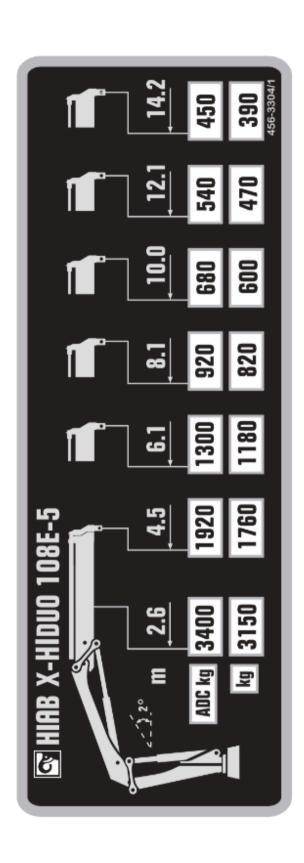

#### Outreach

| Description                                                                      | Unit   | Value      |
|----------------------------------------------------------------------------------|--------|------------|
| Standard Outreach 1 (SOR1) - Standard load at std outreach with ADC 1 (SLC_ADC1) | m - kg | 2.6 - 3400 |
| Standard Outreach 2 (SOR2) - Standard load at std outreach with ADC 2 (SLC_ADC2) | m - kg | 4.5 - 1920 |
| Standard Outreach 3 (SOR3) - Standard load at std outreach with ADC 3 (SLC_ADC3) | m - kg | 6.1 - 1300 |
| Standard Outreach 4 (SOR4) - Standard load at std outreach with ADC 4 (SLC_ADC4) | m - kg | 8.0 - 920  |
| Standard Outreach 5 (SOR5) - Standard load at std outreach with ADC 5 (SLC_ADC5) | m - kg | 10.0 - 680 |
| Standard Outreach 6 (SOR6) - Standard load at std outreach with ADC 6 (SLC_ADC6) | m - kg | 12.1 - 540 |
| Standard Outreach 7 (SOR7) - Standard load at std outreach with ADC 7 (SLC_ADC7) | m - kg | 14.2 - 450 |
| HydOut Reach Std (HORS)                                                          | m      | 14.3       |
| Hyd Boom Ext (HBE)                                                               | m      | 9.9        |

### Lifting capacity

| Description                       | Unit | Value |
|-----------------------------------|------|-------|
| Max Dynamic Moment (Mdyn)         | kNm  | 132.0 |
| Lifting Capacity (LC_ADC_kNm)     | kNm  | 85.0  |
| Lifting Capacity (LC_ADC_kNm)     | tm   | 8.7   |
| Stress calculation moment (Mstat) | kNm  | 171.0 |