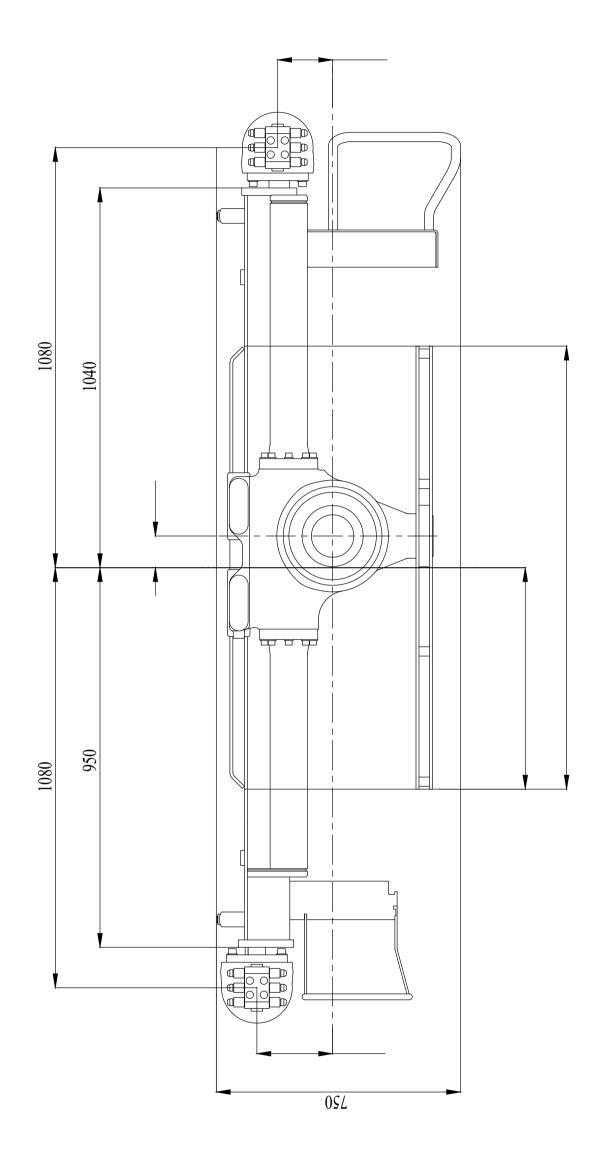

# Front View Folded (Metric)

Side View Folded (Metric)

X-HIDUO 108 E-5
Side View Unfolded Close In Area (Metric)

X-HIDUO 108 E-5
Side View Unfolded Stretched (Metric)

Top View (Metric)

#### Dimensions

| Description                                        | Unit | Value  |
|----------------------------------------------------|------|--------|
| Height fold. (3-1)                                 | mm   | 2100.0 |
| Ref 3-2 width folded- heartcrane frame left (3-3b) | mm   | 1150.0 |
| Install.space need. (4-1)                          | mm   | 835.0  |