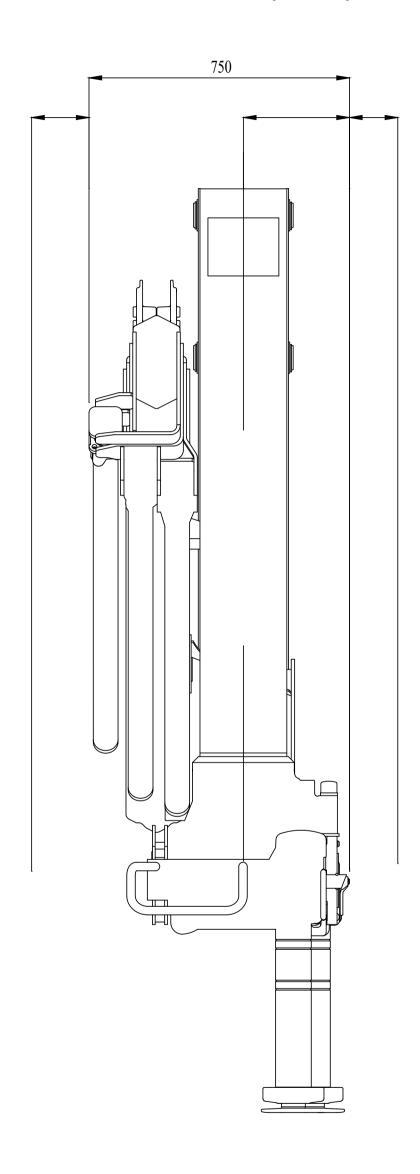

Lifting capacity470 - 2900 kgOutreach12 mWeight1403 kg

Front View Folded (Metric)

Side View Folded (Metric)

X-HIDUO 082 E-4
Side View Unfolded Close In Area (Metric)

Side View Unfolded Stretched (Metric)

Top View (Metric)

# Dimensions

| Description                                        | Unit | Value  |
|----------------------------------------------------|------|--------|
| Height fold. (3-1)                                 | mm   | 1915.0 |
| Ref 3-2 width folded- heartcrane frame left (3-3b) | mm   | 1145.0 |
| Install.space need. (4-1)                          | mm   | 750.0  |