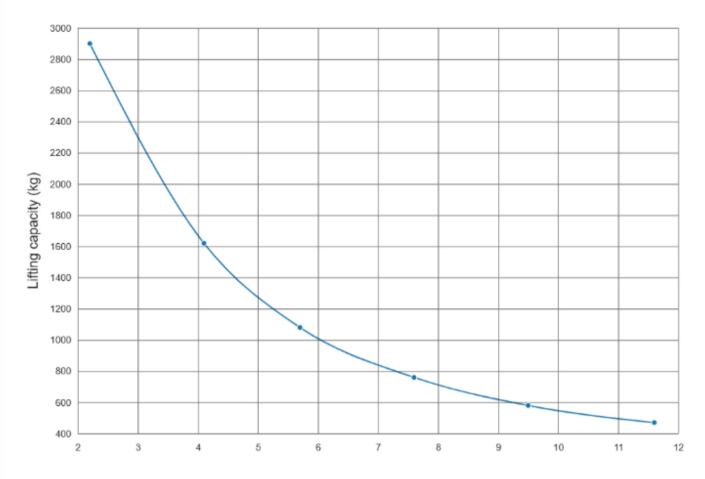

#### Outreach

| Description                                                                      | Unit   | Value      |
|----------------------------------------------------------------------------------|--------|------------|
| Standard Outreach 1 (SOR1) - Standard load at std outreach with ADC 1 (SLC_ADC1) | m - kg | 2.2 - 2900 |
| Standard Outreach 2 (SOR2) - Standard load at std outreach with ADC 2 (SLC_ADC2) | m - kg | 4.1 - 1620 |
| Standard Outreach 3 (SOR3) - Standard load at std outreach with ADC 3 (SLC_ADC3) | m - kg | 5.7 - 1080 |
| Standard Outreach 4 (SOR4) - Standard load at std outreach with ADC 4 (SLC_ADC4) | m - kg | 7.6 - 760  |
| Standard Outreach 5 (SOR5) - Standard load at std outreach with ADC 5 (SLC_ADC5) | m - kg | 9.5 - 580  |
| Standard Outreach 6 (SOR6) - Standard load at std outreach with ADC 6 (SLC_ADC6) | m - kg | 11.6 - 470 |
| HydOut Reach Std (HORS)                                                          | m      | 11.6       |
| Hyd Boom Ext (HBE)                                                               | m      | 7.5        |