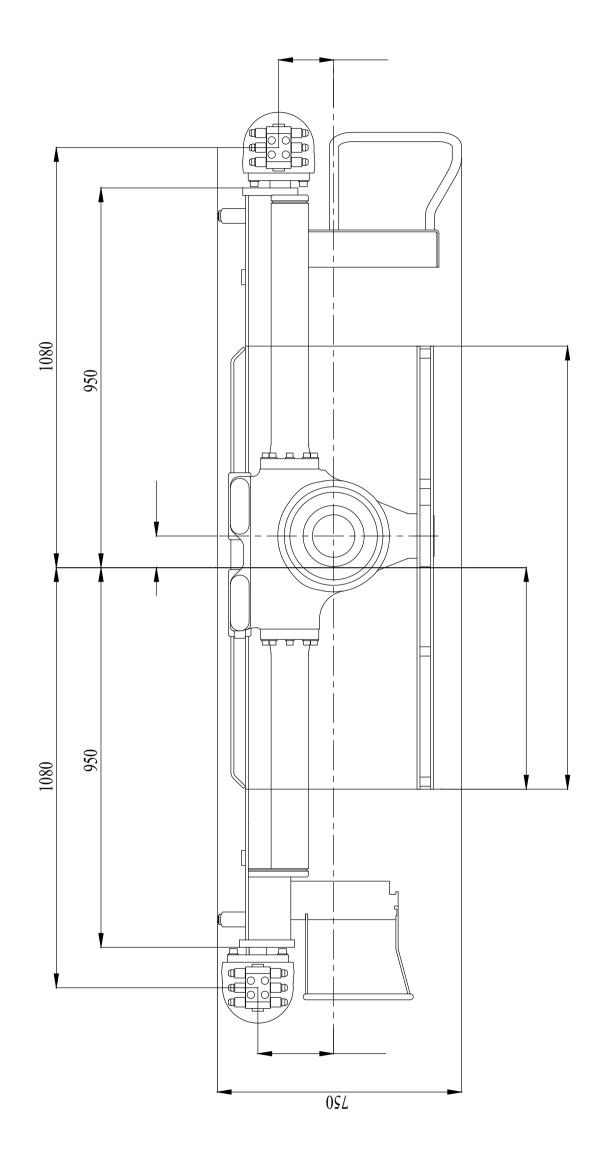

Lifting capacity470 - 2900 kgOutreach12 mWeight1403 kg

Front View Folded (Metric)

Side View Folded (Metric)

X-HIDUO 082 E-4
Side View Unfolded Close In Area (Metric)

Side View Unfolded Stretched (Metric)

Top View (Metric)

# Dimensions

| Description                                        | Unit | Value  |
|----------------------------------------------------|------|--------|
| Height fold. (3-1)                                 | mm   | 1915.0 |
| Ref 3-2 width folded- heartcrane frame left (3-3b) | mm   | 1145.0 |
| Install.space need. (4-1)                          | mm   | 750.0  |