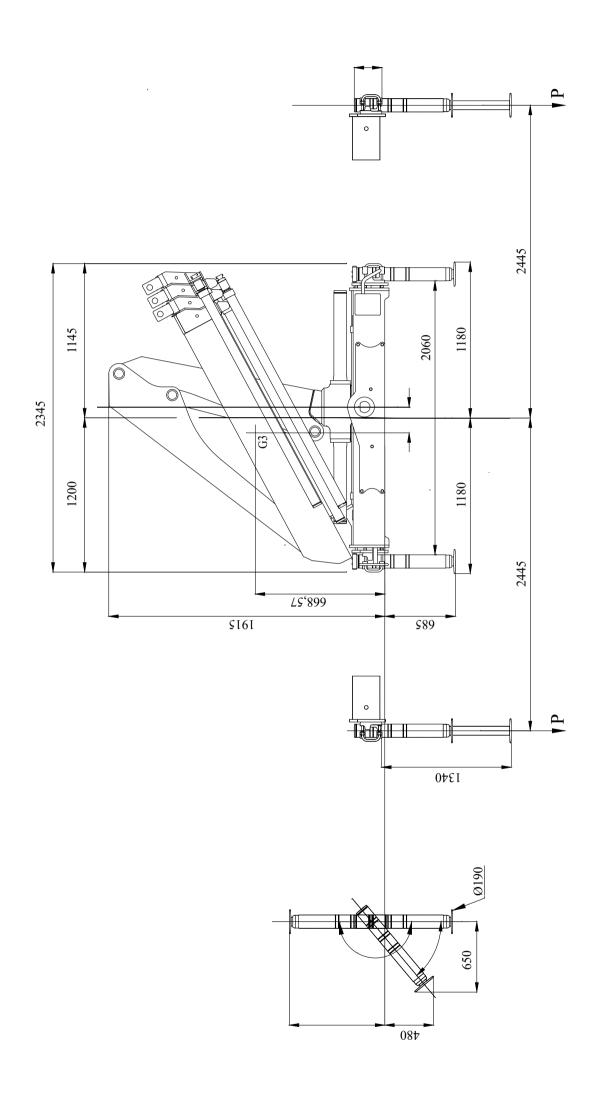

Lifting capacity470 - 2900 kgOutreach12 mWeight1403 kg

Front View Folded (Metric)

Side View Folded (Metric)

X-HIDUO 082 E-4
Side View Unfolded Close In Area (Metric)

Side View Unfolded Stretched (Metric)

Top View (Metric)

# Dimensions

| Description                                        | Unit | Value  |
|----------------------------------------------------|------|--------|
| Height fold. (3-1)                                 | mm   | 1915.0 |
| Ref 3-2 width folded- heartcrane frame left (3-3b) | mm   | 1145.0 |
| Install.space need. (4-1)                          | mm   | 750.0  |