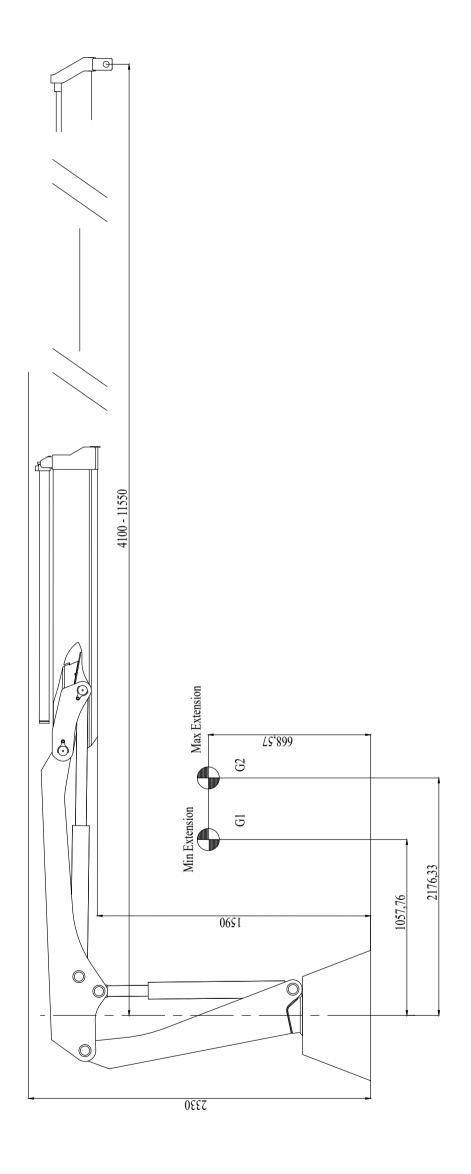

Lifting capacity470 - 2900 kgOutreach12 mWeight1403 kg

Front View Folded (Metric)

Side View Folded (Metric)

X-HIDUO 082 E-4
Side View Unfolded Close In Area (Metric)

Side View Unfolded Stretched (Metric)

Top View (Metric)

# Dimensions

| Description                                        | Unit | Value  |
|----------------------------------------------------|------|--------|
| Height fold. (3-1)                                 | mm   | 1915.0 |
| Ref 3-2 width folded- heartcrane frame left (3-3b) | mm   | 1145.0 |
| Install.space need. (4-1)                          | mm   | 750.0  |