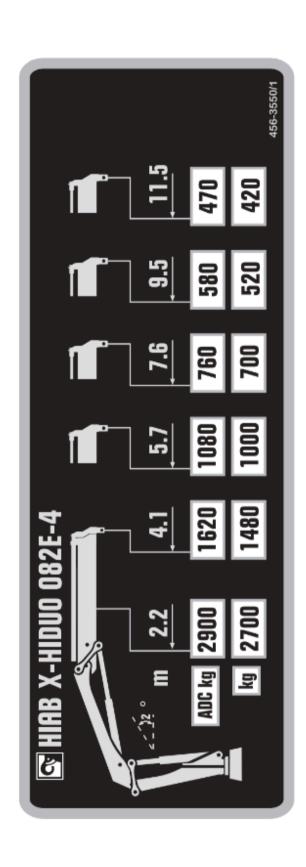

#### Outreach

| Description                                                                      | Unit   | Value      |
|----------------------------------------------------------------------------------|--------|------------|
| Standard Outreach 1 (SOR1) - Standard load at std outreach with ADC 1 (SLC_ADC1) | m - kg | 2.2 - 2900 |
| Standard Outreach 2 (SOR2) - Standard load at std outreach with ADC 2 (SLC_ADC2) | m - kg | 4.1 - 1620 |
| Standard Outreach 3 (SOR3) - Standard load at std outreach with ADC 3 (SLC_ADC3) | m - kg | 5.7 - 1080 |
| Standard Outreach 4 (SOR4) - Standard load at std outreach with ADC 4 (SLC_ADC4) | m - kg | 7.6 - 760  |
| Standard Outreach 5 (SOR5) - Standard load at std outreach with ADC 5 (SLC_ADC5) | m - kg | 9.5 - 580  |
| Standard Outreach 6 (SOR6) - Standard load at std outreach with ADC 6 (SLC_ADC6) | m - kg | 11.6 - 470 |
| HydOut Reach Std (HORS)                                                          | m      | 11.6       |
| Hyd Boom Ext (HBE)                                                               | m      | 7.5        |