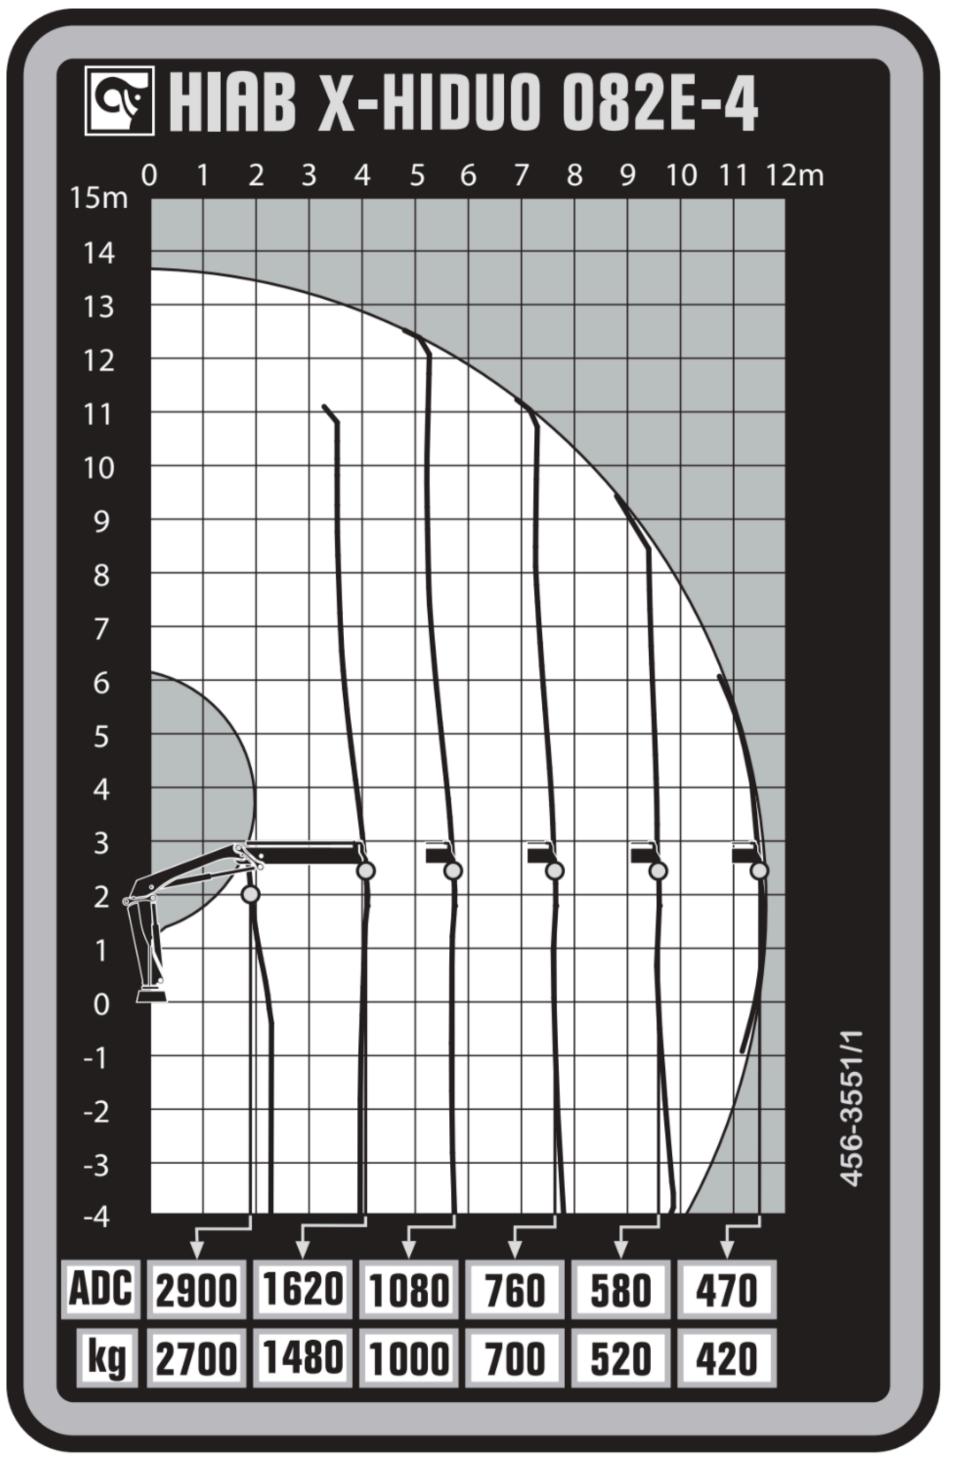

#### Outreach

| Description                                                                      | Unit   | Value      |
|----------------------------------------------------------------------------------|--------|------------|
| Standard Outreach 1 (SOR1) - Standard load at std outreach with ADC 1 (SLC_ADC1) | m - kg | 2.2 - 2900 |
| Standard Outreach 2 (SOR2) - Standard load at std outreach with ADC 2 (SLC_ADC2) | m - kg | 4.1 - 1620 |
| Standard Outreach 3 (SOR3) - Standard load at std outreach with ADC 3 (SLC_ADC3) | m - kg | 5.7 - 1080 |
| Standard Outreach 4 (SOR4) - Standard load at std outreach with ADC 4 (SLC_ADC4) | m - kg | 7.6 - 760  |
| Standard Outreach 5 (SOR5) - Standard load at std outreach with ADC 5 (SLC_ADC5) | m - kg | 9.5 - 580  |
| Standard Outreach 6 (SOR6) - Standard load at std outreach with ADC 6 (SLC_ADC6) | m - kg | 11.6 - 470 |
| HydOut Reach Std (HORS)                                                          | m      | 11.6       |
| Hyd Boom Ext (HBE)                                                               | m      | 7.5        |

## Lifting capacity

| Description                       | Unit | Value |
|-----------------------------------|------|-------|
| Max Dynamic Moment (Mdyn)         | kNm  | 93.0  |
| Lifting Capacity (LC_ADC_kNm)     | kNm  | 65.0  |
| Lifting Capacity (LC_ADC_kNm)     | tm   | 6.6   |
| Stress calculation moment (Mstat) | kNm  | 122.0 |