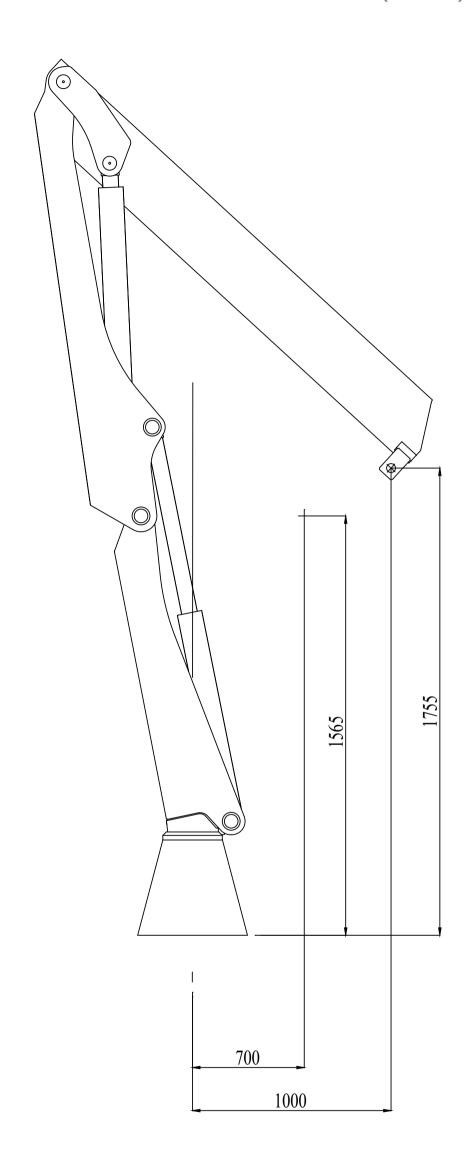

Lifting capacity470 - 2900 kgOutreach12 mWeight1403 kg

Front View Folded (Metric)

Side View Folded (Metric)

X-HIDUO 082 E-4
Side View Unfolded Close In Area (Metric)

Side View Unfolded Stretched (Metric)

Top View (Metric)

#### Outreach

| Description                                                                      | Unit   | Value      |
|----------------------------------------------------------------------------------|--------|------------|
| Standard Outreach 1 (SOR1) - Standard load at std outreach with ADC 1 (SLC_ADC1) | m - kg | 2.2 - 2900 |
| Standard Outreach 2 (SOR2) - Standard load at std outreach with ADC 2 (SLC_ADC2) | m - kg | 4.1 - 1620 |
| Standard Outreach 3 (SOR3) - Standard load at std outreach with ADC 3 (SLC_ADC3) | m - kg | 5.7 - 1080 |
| Standard Outreach 4 (SOR4) - Standard load at std outreach with ADC 4 (SLC_ADC4) | m - kg | 7.6 - 760  |
| Standard Outreach 5 (SOR5) - Standard load at std outreach with ADC 5 (SLC_ADC5) | m - kg | 9.5 - 580  |
| Standard Outreach 6 (SOR6) - Standard load at std outreach with ADC 6 (SLC_ADC6) | m - kg | 11.6 - 470 |
| HydOut Reach Std (HORS)                                                          | m      | 11.6       |
| Hyd Boom Ext (HBE)                                                               | m      | 7.5        |