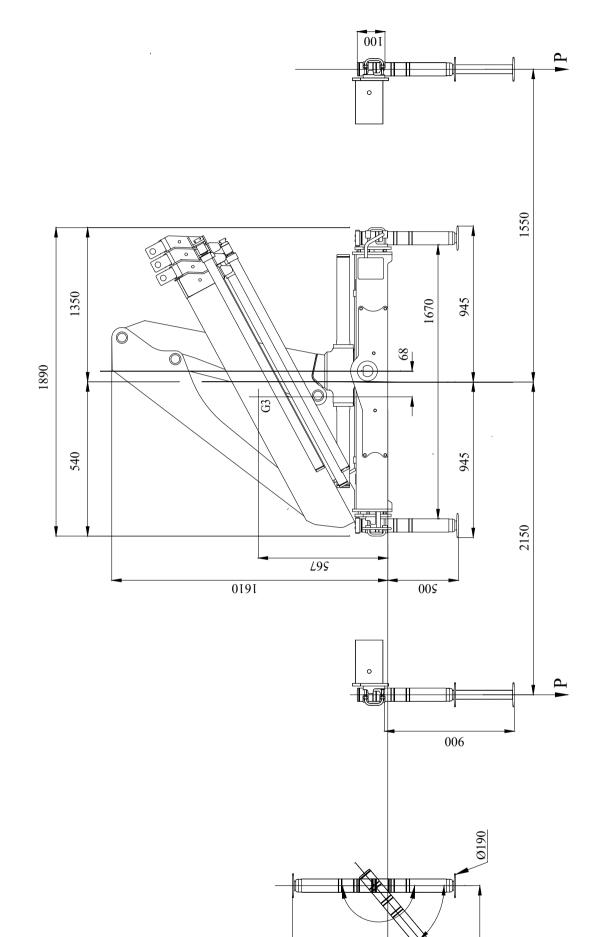

| Lifting capacity | 330 - 1360 kg |
|------------------|---------------|
| Outreach         | 9 m           |
| Weight           | 598 kg        |

Front View Folded (Metric)

Side View Folded (Metric)

Side View Unfolded Close In Area (Metric)

#### Dimensions

| Description                                        | Unit | Value  |
|----------------------------------------------------|------|--------|
| Height fold. (3-1)                                 | mm   | 1610.0 |
| Ref 3-2 width folded- heartcrane frame left (3-3b) | mm   | 1350.0 |
| Install.space need. (4-1)                          | mm   | 600.0  |