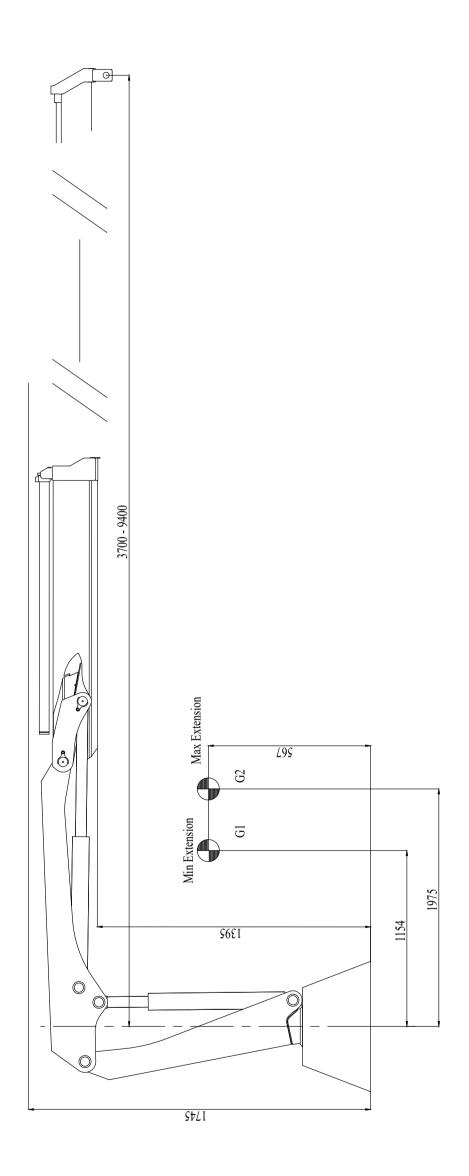

Side View Unfolded Stretched (Metric)

Top View (Metric)

#### Outreach

| Description                                                         | Unit   | Value      |
|---------------------------------------------------------------------|--------|------------|
| Standard Outreach 1 (SOR1) - Standard load at std outreach 1 (SLC1) | m - kg | 2.7 - 1360 |
| Standard Outreach 2 (SOR2) - Standard load at std outreach 2 (SLC2) | m - kg | 3.5 - 980  |
| Standard Outreach 3 (SOR3) - Standard load at std outreach 3 (SLC3) | m - kg | 4.8 - 680  |
| Standard Outreach 4 (SOR4) - Standard load at std outreach 4 (SLC4) | m - kg | 6.2 - 500  |
| Standard Outreach 5 (SOR5) - Standard load at std outreach 5 (SLC5) | m - kg | 7.7 - 390  |
| Standard Outreach 6 (SOR6) - Standard load at std outreach 6 (SLC6) | m - kg | 9.1 - 330  |
| HydOut Reach Std (HORS)                                             | m      | 9.4        |
| Hyd Boom Ext (HBE)                                                  | m      | 5.7        |