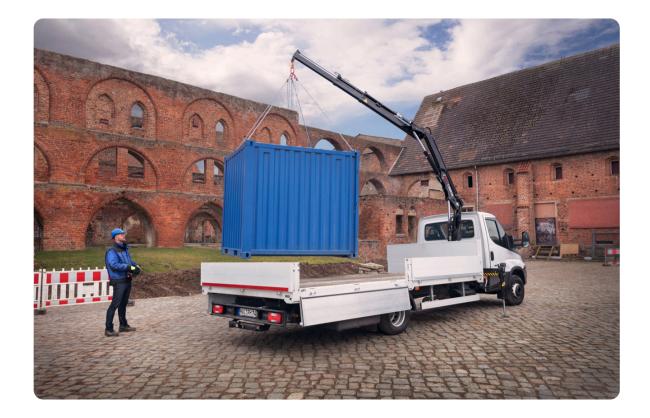

The ideal performance model within the HIAB range of loader crane products. Remote controlled loader crane. CE marked. A non CE version is also available. 4 Tm range capacity loader crane.

The HIAB X-HiDuo 046 is an 'optimal performance' light segment loader crane. HiDuo control system is the best price-performance remote controlled system you can choose, assuring high levels of safety matched to many functions that make any job easy. Take advantage of the many options and functions that support and protect your everyday work and business. The crane's outreach from 4,8m to 9,4m gives you the needed flexibility for carrying out jobs day after day, as a reliable partner. The industry leading two years warranty coverage matched to the three years for steel parts assure a continuous working life of the crane. The special nDurance paint protection finish further contributes to making the crane look and last longer.