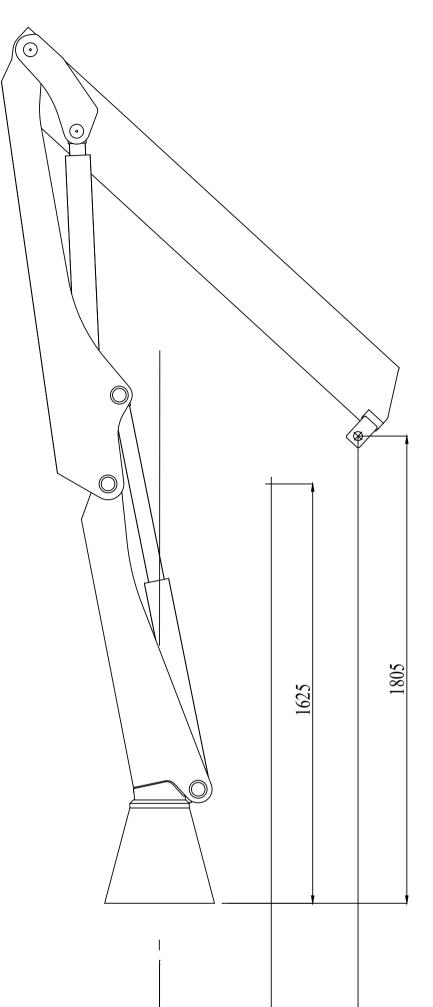

| Lifting capacity | 330 - 1360 kg |
|------------------|---------------|
| Outreach         | 9 m           |
| Weight           | 598 kg        |

Front View Folded (Metric)

Side View Folded (Metric)

Side View Unfolded Close In Area (Metric)

#### Dimensions

| Description                                        | Unit | Value  |
|----------------------------------------------------|------|--------|
| Height fold. (3-1)                                 | mm   | 1610.0 |
| Ref 3-2 width folded- heartcrane frame left (3-3b) | mm   | 1350.0 |
| Install.space need. (4-1)                          | mm   | 600.0  |