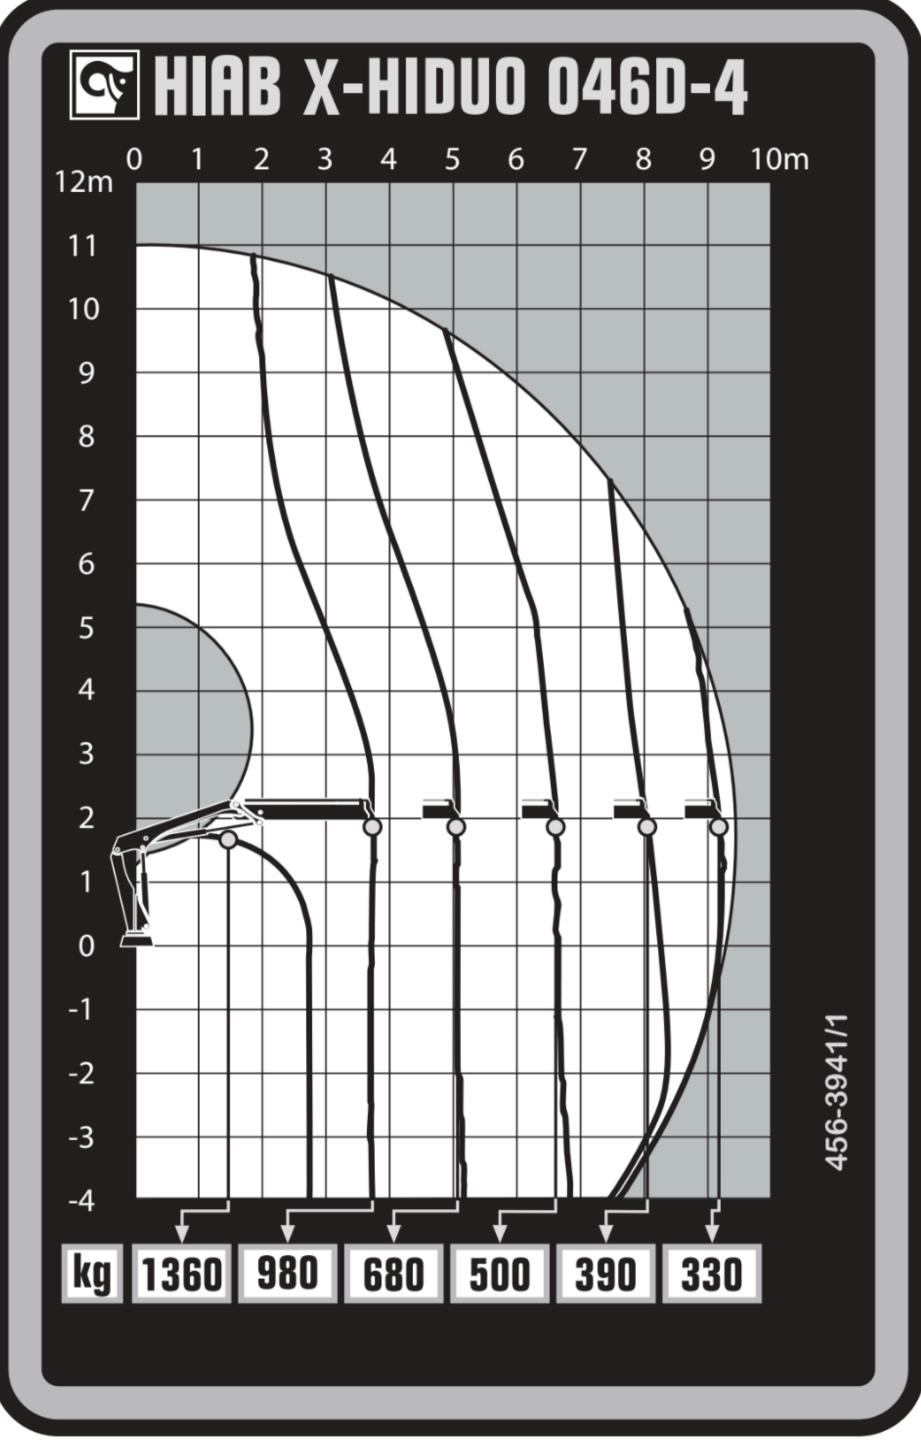

#### Outreach

| Description                                                         | Unit   | Value      |
|---------------------------------------------------------------------|--------|------------|
| Standard Outreach 1 (SOR1) - Standard load at std outreach 1 (SLC1) | m - kg | 2.7 - 1360 |
| Standard Outreach 2 (SOR2) - Standard load at std outreach 2 (SLC2) | m - kg | 3.5 - 980  |
| Standard Outreach 3 (SOR3) - Standard load at std outreach 3 (SLC3) | m - kg | 4.8 - 680  |
| Standard Outreach 4 (SOR4) - Standard load at std outreach 4 (SLC4) | m - kg | 6.2 - 500  |
| Standard Outreach 5 (SOR5) - Standard load at std outreach 5 (SLC5) | m - kg | 7.7 - 390  |
| Standard Outreach 6 (SOR6) - Standard load at std outreach 6 (SLC6) | m - kg | 9.1 - 330  |
| HydOut Reach Std (HORS)                                             | m      | 9.4        |
| Hyd Boom Ext (HBE)                                                  | m      | 5.7        |

#### Lifting capacity

| Description                       | Unit | Value |
|-----------------------------------|------|-------|
| Max Dynamic Moment (Mdyn)         | kNm  | 48.0  |
| Lifting Capacity (LC_kNm)         | kNm  | 36.1  |
| Lifting Capacity (LC_kNm)         | tm   | 3.7   |
| Stress calculation moment (Mstat) | kNm  | 63.0  |