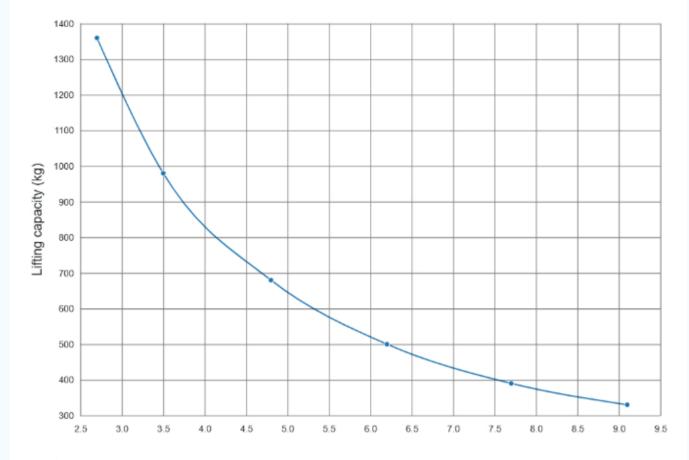

#### Outreach

| Description                                                         | Unit   | Value      |
|---------------------------------------------------------------------|--------|------------|
| Standard Outreach 1 (SOR1) - Standard load at std outreach 1 (SLC1) | m - kg | 2.7 - 1360 |
| Standard Outreach 2 (SOR2) - Standard load at std outreach 2 (SLC2) | m - kg | 3.5 - 980  |
| Standard Outreach 3 (SOR3) - Standard load at std outreach 3 (SLC3) | m - kg | 4.8 - 680  |
| Standard Outreach 4 (SOR4) - Standard load at std outreach 4 (SLC4) | m - kg | 6.2 - 500  |
| Standard Outreach 5 (SOR5) - Standard load at std outreach 5 (SLC5) | m - kg | 7.7 - 390  |
| Standard Outreach 6 (SOR6) - Standard load at std outreach 6 (SLC6) | m - kg | 9.1 - 330  |
| HydOut Reach Std (HORS)                                             | m      | 9.4        |
| Hyd Boom Ext (HBE)                                                  | m      | 5.7        |