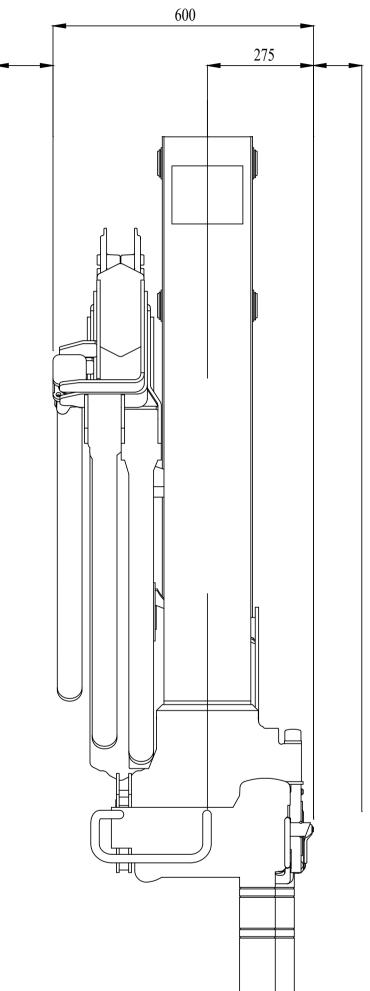

#### Dimensions

| Description                                        | Unit | Value  |
|----------------------------------------------------|------|--------|
| Height fold. (3-1)                                 | mm   | 1610.0 |
| Ref 3-2 width folded- heartcrane frame left (3-3b) | mm   | 1350.0 |
| Install.space need. (4-1)                          | mm   | 600.0  |