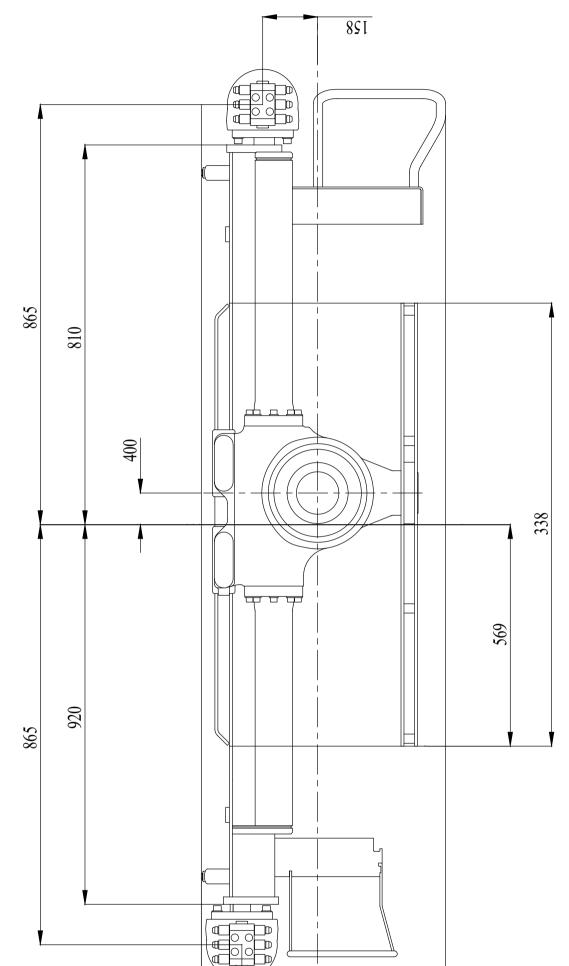

#### Dimensions

| Description                                        | Unit | Value  |
|----------------------------------------------------|------|--------|
| Height fold. (3-1)                                 | mm   | 1610.0 |
| Ref 3-2 width folded- heartcrane frame left (3-3b) | mm   | 1350.0 |
| Install.space need. (4-1)                          | mm   | 600.0  |