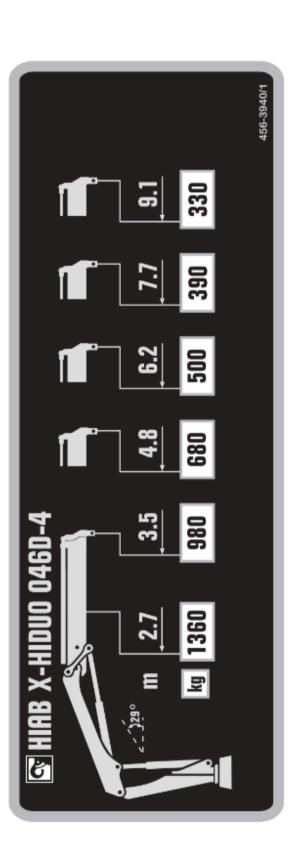

#### Outreach

| Description                                                         | Unit   | Value      |
|---------------------------------------------------------------------|--------|------------|
| Standard Outreach 1 (SOR1) - Standard load at std outreach 1 (SLC1) | m - kg | 2.7 - 1360 |
| Standard Outreach 2 (SOR2) - Standard load at std outreach 2 (SLC2) | m - kg | 3.5 - 980  |
| Standard Outreach 3 (SOR3) - Standard load at std outreach 3 (SLC3) | m - kg | 4.8 - 680  |
| Standard Outreach 4 (SOR4) - Standard load at std outreach 4 (SLC4) | m - kg | 6.2 - 500  |
| Standard Outreach 5 (SOR5) - Standard load at std outreach 5 (SLC5) | m - kg | 7.7 - 390  |
| Standard Outreach 6 (SOR6) - Standard load at std outreach 6 (SLC6) | m - kg | 9.1 - 330  |
| HydOut Reach Std (HORS)                                             | m      | 9.4        |
| Hyd Boom Ext (HBE)                                                  | m      | 5.7        |