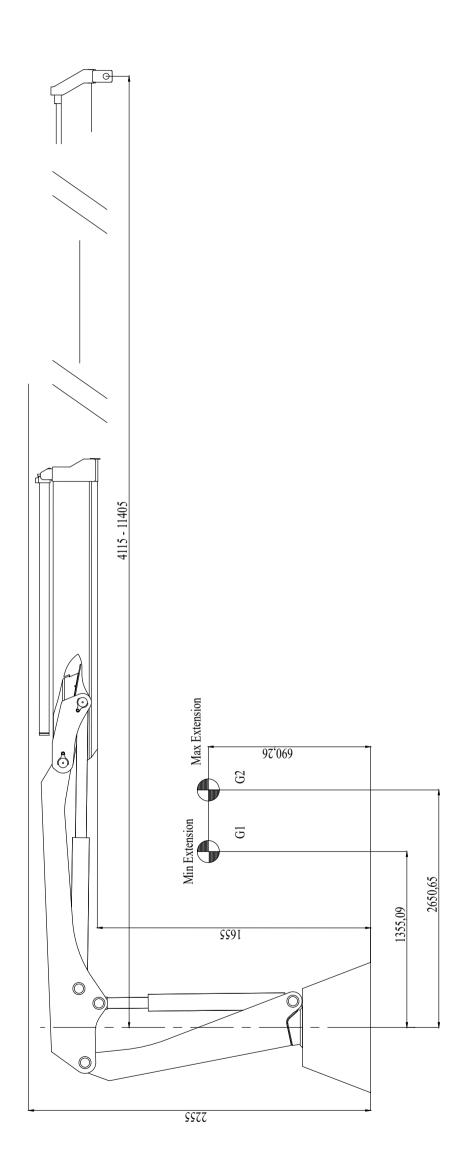

#### Outreach

| Description                                                                      | Unit   | Value      |
|----------------------------------------------------------------------------------|--------|------------|
| Standard Outreach 1 (SOR1) - Standard load at std outreach with ADC 1 (SLC_ADC1) | m - kg | 3.1 - 1420 |
| Standard Outreach 2 (SOR2) - Standard load at std outreach with ADC 2 (SLC_ADC2) | m - kg | 4.1 - 1080 |
| Standard Outreach 3 (SOR3) - Standard load at std outreach with ADC 3 (SLC_ADC3) | m - kg | 5.6 - 740  |
| Standard Outreach 4 (SOR4) - Standard load at std outreach with ADC 4 (SLC_ADC4) | m - kg | 7.4 - 520  |
| Standard Outreach 5 (SOR5) - Standard load at std outreach with ADC 5 (SLC_ADC5) | m - kg | 9.4 - 380  |
| Standard Outreach 6 (SOR6) - Standard load at std outreach with ADC 6 (SLC_ADC6) | m - kg | 11.3 - 310 |
| HydOut Reach Std (HORS)                                                          | m      | 11.3       |
| Hyd Boom Ext (HBE)                                                               | m      | 7.3        |

### Lifting capacity

| Description                   | Unit | Value |
|-------------------------------|------|-------|
| Lifting Capacity (LC_ADC_kNm) | kNm  | 43.0  |
| Lifting Capacity (LC_ADC_kNm) | tm   | 4.4   |

### Dimensions

| Description                                        | Unit | Value  |
|----------------------------------------------------|------|--------|
| Height fold. (3-1)                                 | mm   | 1900.0 |
| Ref 3-2 width folded- heartcrane frame left (3-3b) | mm   | 1085.0 |
| Install.space need. (4-1)                          | mm   | 725.0  |