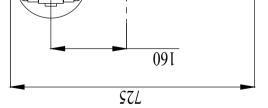

### Dimensions

| Description                                        | Unit | Value  |
|----------------------------------------------------|------|--------|
| Height fold. (3-1)                                 | mm   | 1900.0 |
| Ref 3-2 width folded- heartcrane frame left (3-3b) | mm   | 1085.0 |
| Install.space need. (4-1)                          | mm   | 725.0  |