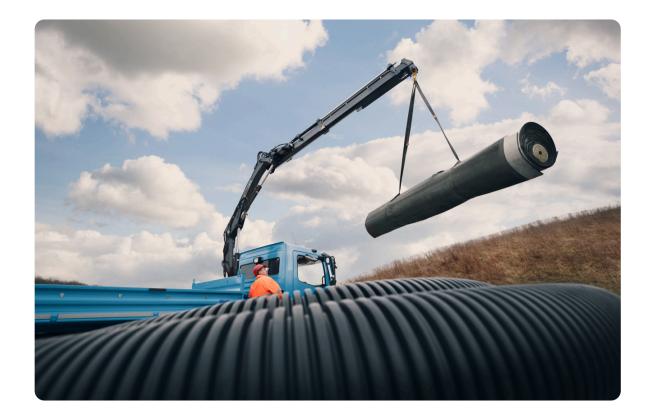

Top functions at a reasonable price point for this HIAB range of loader cranes. Manually controlled loader crane. CE marked. A non CE version is also available. 5 Tm range capacity loader crane.

The HIAB X-DUO 058 light segment crane is built to last. The manually driven advanced Duo control system gives you a wide range of options, making safety and practicality the heart of what it can offer for doing an easy job. The optimized and sleek design adds to the many functions you can choose among: for example, the optional semi automatic motion. The crane's outreach from 5,3m to 11,3m gives you the needed flexibility for carrying out jobs day after day, as a reliable partner. The industry leading two years warranty coverage matched to the three years for steel parts assure a continuous working life of the crane. The special nDurance paint protection finish further contributes to making the crane look and last longer.