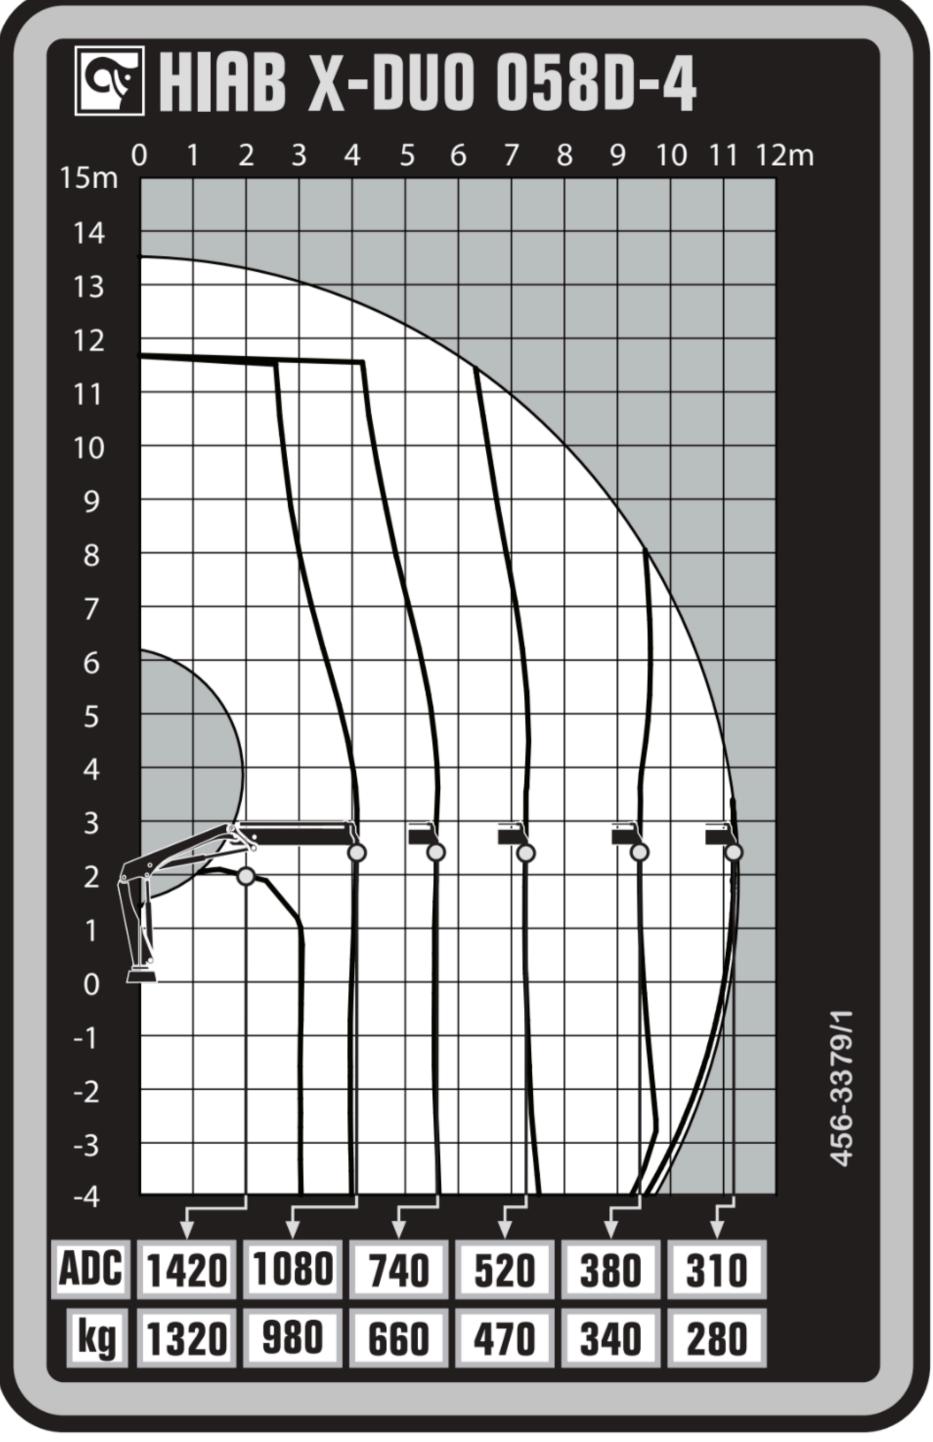

#### Outreach

| Description                                                                      | Unit   | Value      |
|----------------------------------------------------------------------------------|--------|------------|
| Standard Outreach 1 (SOR1) - Standard load at std outreach with ADC 1 (SLC_ADC1) | m - kg | 3.1 - 1420 |
| Standard Outreach 2 (SOR2) - Standard load at std outreach with ADC 2 (SLC_ADC2) | m - kg | 4.1 - 1080 |
| Standard Outreach 3 (SOR3) - Standard load at std outreach with ADC 3 (SLC_ADC3) | m - kg | 5.6 - 740  |
| Standard Outreach 4 (SOR4) - Standard load at std outreach with ADC 4 (SLC_ADC4) | m - kg | 7.4 - 520  |
| Standard Outreach 5 (SOR5) - Standard load at std outreach with ADC 5 (SLC_ADC5) | m - kg | 9.4 - 380  |
| Standard Outreach 6 (SOR6) - Standard load at std outreach with ADC 6 (SLC_ADC6) | m - kg | 11.3 - 310 |
| HydOut Reach Std (HORS)                                                          | m      | 11.3       |
| Hyd Boom Ext (HBE)                                                               | m      | 7.3        |

### Lifting capacity

| Description                   | Unit | Value |
|-------------------------------|------|-------|
| Lifting Capacity (LC_ADC_kNm) | kNm  | 43.0  |
| Lifting Capacity (LC_ADC_kNm) | tm   | 4.4   |