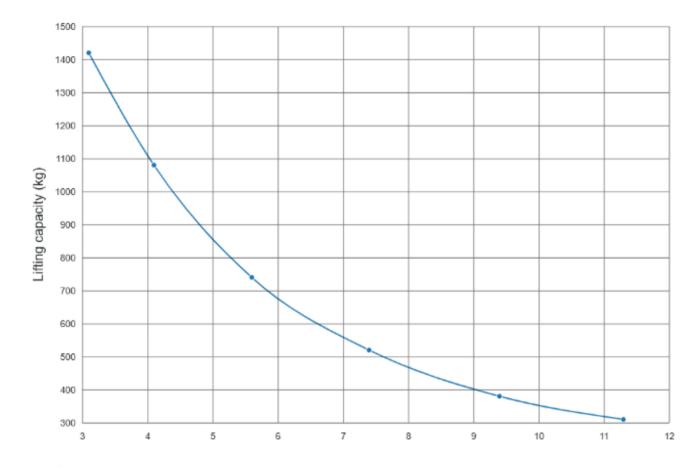

#### Outreach

| Description                                                                      | Unit   | Value      |
|----------------------------------------------------------------------------------|--------|------------|
| Standard Outreach 1 (SOR1) - Standard load at std outreach with ADC 1 (SLC_ADC1) | m - kg | 3.1 - 1420 |
| Standard Outreach 2 (SOR2) - Standard load at std outreach with ADC 2 (SLC_ADC2) | m - kg | 4.1 - 1080 |
| Standard Outreach 3 (SOR3) - Standard load at std outreach with ADC 3 (SLC_ADC3) | m - kg | 5.6 - 740  |
| Standard Outreach 4 (SOR4) - Standard load at std outreach with ADC 4 (SLC_ADC4) | m - kg | 7.4 - 520  |
| Standard Outreach 5 (SOR5) - Standard load at std outreach with ADC 5 (SLC_ADC5) | m - kg | 9.4 - 380  |
| Standard Outreach 6 (SOR6) - Standard load at std outreach with ADC 6 (SLC_ADC6) | m - kg | 11.3 - 310 |
| HydOut Reach Std (HORS)                                                          | m      | 11.3       |
| Hyd Boom Ext (HBE)                                                               | m      | 7.3        |