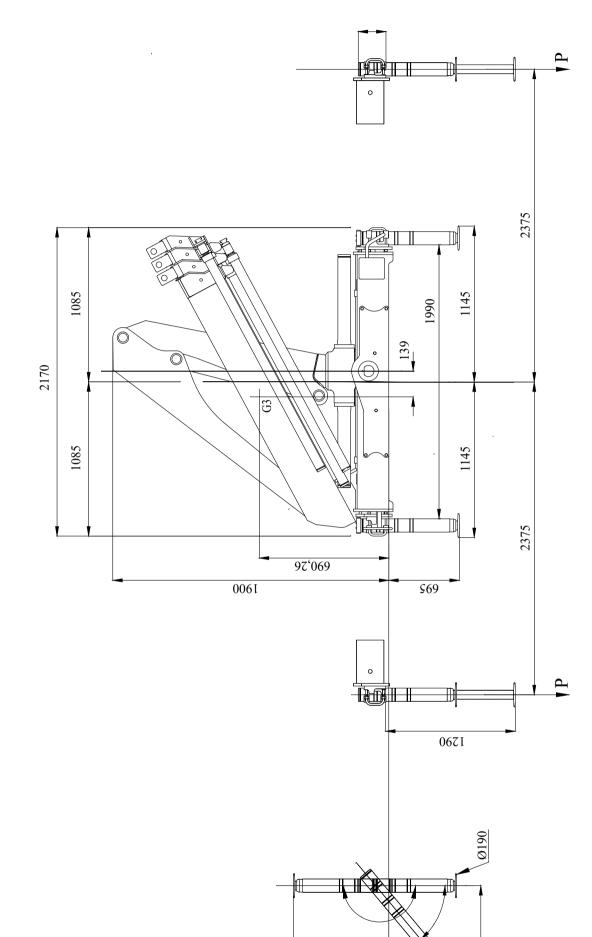

| Lifting capacity | 310 - 1420 kg |
|------------------|---------------|
| Outreach         | 11 m          |
| Weight           | 1128 kg       |

Front View Folded (Metric)

Side View Folded (Metric)

Side View Unfolded Close In Area (Metric)

### Dimensions

| Description                                        | Unit | Value  |
|----------------------------------------------------|------|--------|
| Height fold. (3-1)                                 | mm   | 1900.0 |
| Ref 3-2 width folded- heartcrane frame left (3-3b) | mm   | 1085.0 |
| Install.space need. (4-1)                          | mm   | 725.0  |