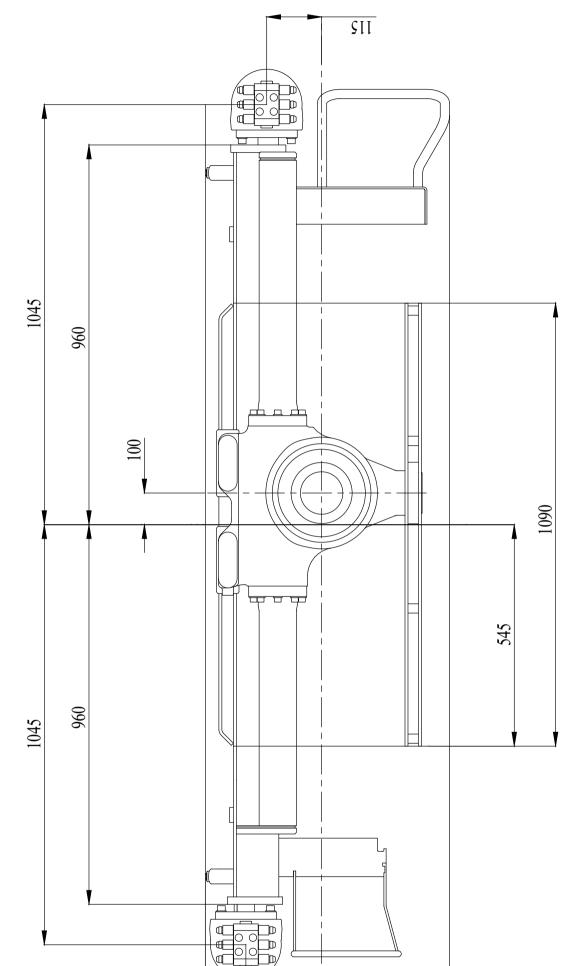

### Dimensions

| Description                                        | Unit | Value  |
|----------------------------------------------------|------|--------|
| Height fold. (3-1)                                 | mm   | 1900.0 |
| Ref 3-2 width folded- heartcrane frame left (3-3b) | mm   | 1085.0 |
| Install.space need. (4-1)                          | mm   | 725.0  |