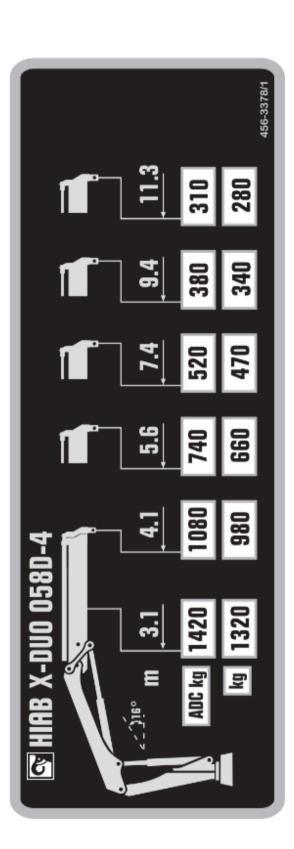

#### Outreach

| Description                                                                      | Unit   | Value      |
|----------------------------------------------------------------------------------|--------|------------|
| Standard Outreach 1 (SOR1) - Standard load at std outreach with ADC 1 (SLC_ADC1) | m - kg | 3.1 - 1420 |
| Standard Outreach 2 (SOR2) - Standard load at std outreach with ADC 2 (SLC_ADC2) | m - kg | 4.1 - 1080 |
| Standard Outreach 3 (SOR3) - Standard load at std outreach with ADC 3 (SLC_ADC3) | m - kg | 5.6 - 740  |
| Standard Outreach 4 (SOR4) - Standard load at std outreach with ADC 4 (SLC_ADC4) | m - kg | 7.4 - 520  |
| Standard Outreach 5 (SOR5) - Standard load at std outreach with ADC 5 (SLC_ADC5) | m - kg | 9.4 - 380  |
| Standard Outreach 6 (SOR6) - Standard load at std outreach with ADC 6 (SLC_ADC6) | m - kg | 11.3 - 310 |
| HydOut Reach Std (HORS)                                                          | m      | 11.3       |
| Hyd Boom Ext (HBE)                                                               | m      | 7.3        |

### Lifting capacity

| Description                   | Unit | Value |
|-------------------------------|------|-------|
| Lifting Capacity (LC_ADC_kNm) | kNm  | 43.0  |
| Lifting Capacity (LC_ADC_kNm) | tm   | 4.4   |