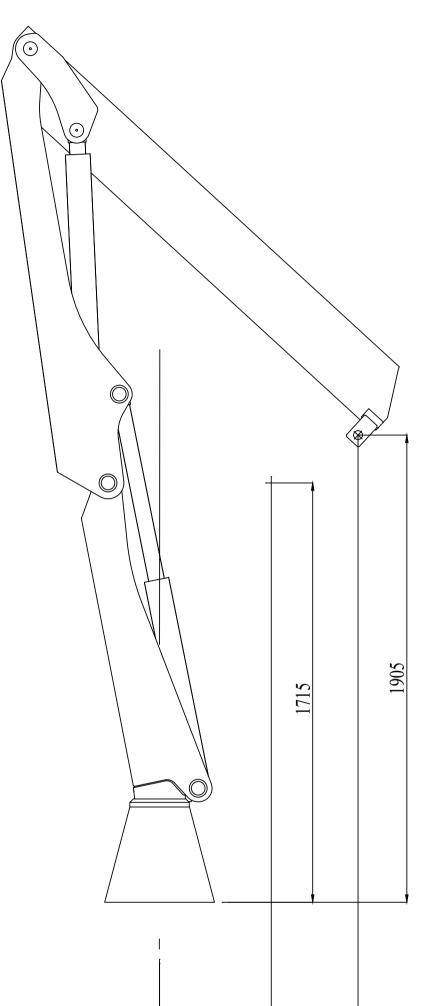

#### Outreach

| Description                                                                      | Unit   | Value      |
|----------------------------------------------------------------------------------|--------|------------|
| Standard Outreach 1 (SOR1) - Standard load at std outreach with ADC 1 (SLC_ADC1) | m - kg | 3.1 - 1420 |
| Standard Outreach 2 (SOR2) - Standard load at std outreach with ADC 2 (SLC_ADC2) | m - kg | 4.1 - 1080 |
| Standard Outreach 3 (SOR3) - Standard load at std outreach with ADC 3 (SLC_ADC3) | m - kg | 5.6 - 740  |
| Standard Outreach 4 (SOR4) - Standard load at std outreach with ADC 4 (SLC_ADC4) | m - kg | 7.4 - 520  |
| Standard Outreach 5 (SOR5) - Standard load at std outreach with ADC 5 (SLC_ADC5) | m - kg | 9.4 - 380  |
| Standard Outreach 6 (SOR6) - Standard load at std outreach with ADC 6 (SLC_ADC6) | m - kg | 11.3 - 310 |
| HydOut Reach Std (HORS)                                                          | m      | 11.3       |
| Hyd Boom Ext (HBE)                                                               | m      | 7.3        |

### Lifting capacity

| Description                   | Unit | Value |
|-------------------------------|------|-------|
| Lifting Capacity (LC_ADC_kNm) | kNm  | 43.0  |
| Lifting Capacity (LC_ADC_kNm) | tm   | 4.4   |

### Dimensions

| Description                                        | Unit | Value  |
|----------------------------------------------------|------|--------|
| Height fold. (3-1)                                 | mm   | 1900.0 |
| Ref 3-2 width folded- heartcrane frame left (3-3b) | mm   | 1085.0 |
| Install.space need. (4-1)                          | mm   | 725.0  |