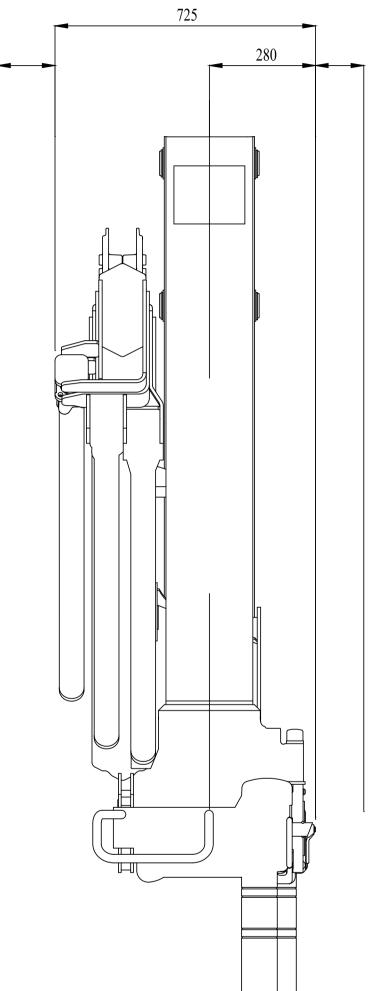

### Dimensions

| Description                                        | Unit | Value  |
|----------------------------------------------------|------|--------|
| Height fold. (3-1)                                 | mm   | 1900.0 |
| Ref 3-2 width folded- heartcrane frame left (3-3b) | mm   | 1085.0 |
| Install.space need. (4-1)                          | mm   | 725.0  |