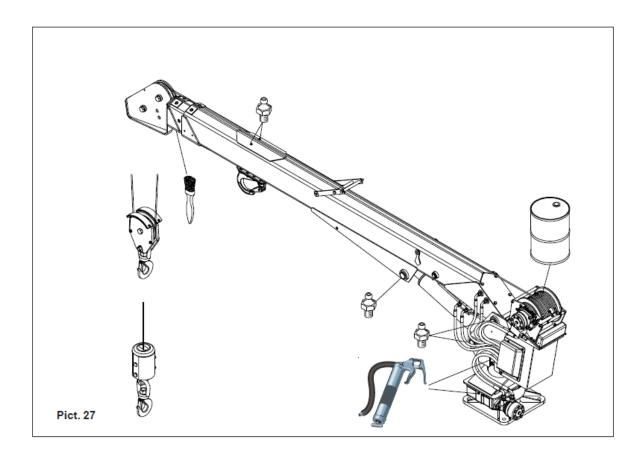

## **◆**2. Lubrication chart

| Service<br>interval | Part to be lubricate                                                                         | No. of part | Lubricant                                      | Tool               |
|---------------------|----------------------------------------------------------------------------------------------|-------------|------------------------------------------------|--------------------|
| Daily               | (DBoom slide plate (Underside/sides of boom sections (2), (3)) 3-section boom                | 2           | Molybdenum grease                              | Manual application |
|                     | ②Boom slide plate (Underside/sides of boom sections ②, ③, ④) 4-section boom                  | 3           | Molybdenum grease                              | Manual application |
|                     | ③Boom slide plate (Underside/sides of boom sections ②, ③, ④, ⑤) 5-section boom               | 4           | Molybdenum grease                              | Manual application |
|                     | (4)Boom slide plate (Underside/sides of boom sections (2), (3), (4), (5), (6) 6-section boom | 5           | Molybdenum grease                              | Manual application |
|                     | (5)Boom slide plate (Upper side of boom section (1))                                         | 2           | Molybdenum grease                              | Grease pump        |
|                     | 6 Boom foot pin                                                                              | 1           | Chassis grease                                 | Grease pump        |
|                     | ⑦Upper support pin of derrick cylinder                                                       | 1           | Chassis grease                                 | Grease pump        |
|                     | (8) Lower support pin of derrick cylinder                                                    | 1           | Chassis grease                                 | Grease pump        |
|                     | Ocontrol lever (pins on both sides and bearing)                                              | 2           | Chassis grease                                 | Manual application |
|                     | @Oil tank (59L)                                                                              | 1           | Hydraulic oil (up to<br>middle of level gauge) |                    |
| Weekly              | @Winch drum gear                                                                             | 1           | Chassis grease                                 | Grease pump        |
|                     | <sup>(2)</sup> Slewing gear (to gear-teeth)                                                  | 1           | Chassis grease                                 | Manual application |
|                     | <sup>(3)</sup> Propeller shaft                                                               | 3           | Chassis grease                                 | Grease pump        |
| Monthly             | @Winch reduction gear(approx.1.0L)                                                           | 1           | Gear oil                                       |                    |
|                     | (5)Slewing reduction gear(approx.1.2L)                                                       | 1           | Gear oil                                       |                    |
|                     | 16Wire rope                                                                                  | 1           | Rope grease                                    | Spray gun          |
|                     | <sup>®</sup> Slewing bearings                                                                | 2           | Chassis grease                                 | Grease pump        |
|                     | ®Wire rope for boom extension                                                                |             | Rope grease                                    | Spray gun          |