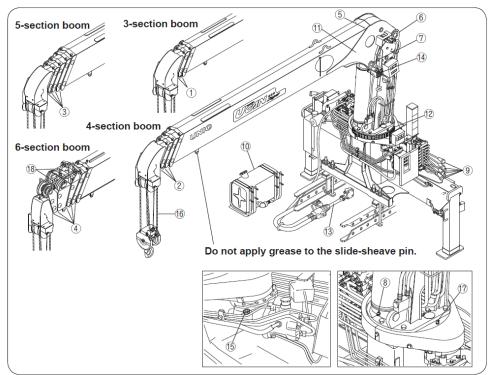

## **◆**2. Lubrication chart

| Service<br>interval | Part to be lubricate                                                                         | No. of part | Lubricant                                      | Tool               |
|---------------------|----------------------------------------------------------------------------------------------|-------------|------------------------------------------------|--------------------|
| Daily               | (DBoom slide plate (Underside/sides of boom sections (2), (3)) 3-section boom                | 2           | Molybdenum grease                              | Manual application |
|                     | ②Boom slide plate (Underside/sides of boom sections ②, ③, ④) 4-section boom                  | 3           | Molybdenum grease                              | Manual application |
|                     | ③Boom slide plate (Underside/sides of boom sections ②, ③, ④, ⑤) 5-section boom               | 4           | Molybdenum grease                              | Manual application |
|                     | (4)Boom slide plate (Underside/sides of boom sections (2), (3), (4), (5), (6) 6-section boom | 5           | Molybdenum grease                              | Manual application |
|                     | (5)Boom slide plate (Upper side of boom section (1))                                         | 2           | Molybdenum grease                              | Grease pump        |
|                     | 6 Boom foot pin                                                                              | 1           | Chassis grease                                 | Grease pump        |
|                     | ⑦Upper support pin of derrick cylinder                                                       | 1           | Chassis grease                                 | Grease pump        |
|                     | (8) Lower support pin of derrick cylinder                                                    | 1           | Chassis grease                                 | Grease pump        |
|                     | Ocontrol lever (pins on both sides and bearing)                                              | 2           | Chassis grease                                 | Manual application |
|                     | @Oil tank (59L)                                                                              | 1           | Hydraulic oil (up to<br>middle of level gauge) |                    |
| Weekly              | @Winch drum gear                                                                             | 1           | Chassis grease                                 | Grease pump        |
|                     | <sup>(2)</sup> Slewing gear (to gear-teeth)                                                  | 1           | Chassis grease                                 | Manual application |
|                     | <sup>(3)</sup> Propeller shaft                                                               | 3           | Chassis grease                                 | Grease pump        |
| Monthly             | @Winch reduction gear(approx.1.0L)                                                           | 1           | Gear oil                                       |                    |
|                     | (5)Slewing reduction gear(approx.1.2L)                                                       | 1           | Gear oil                                       |                    |
|                     | 16Wire rope                                                                                  | 1           | Rope grease                                    | Spray gun          |
|                     | <sup>®</sup> Slewing bearings                                                                | 2           | Chassis grease                                 | Grease pump        |
|                     | ®Wire rope for boom extension                                                                |             | Rope grease                                    | Spray gun          |